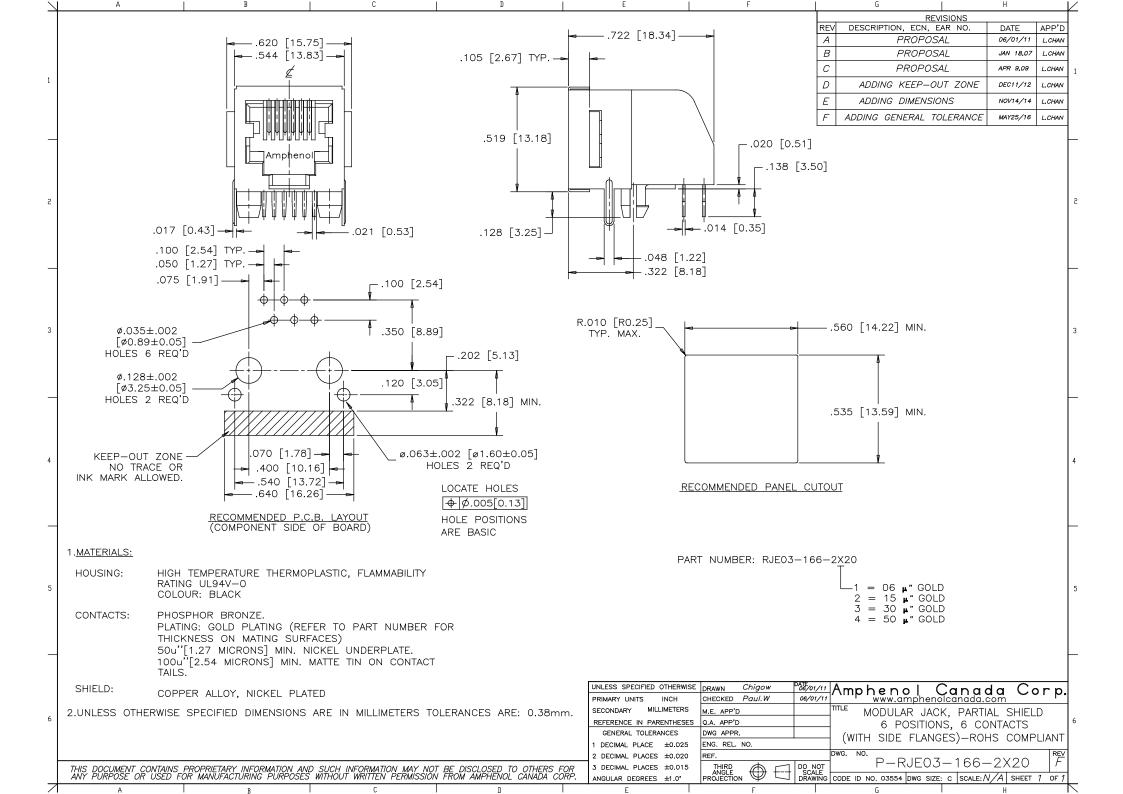

## **X-ON Electronics**

Largest Supplier of Electrical and Electronic Components

Click to view similar products for Modular Connectors / Ethernet Connectors category:

Click to view products by Amphenol manufacturer:

Other Similar products are found below:

8949-H88/06BLKA/SN 74441-0010/BKN MP1010RX-1000 MP44RX-1000 PHP-6P6C-5 GAX-3-66 GAX-8-62 GDCX-PA-66-50 GDCX-PN-64 GDCX-PN-66 GDCX-PN-66 GDLX-A-66 GDLX-N-66 GDLX-S-66 GDLX-S-88K GDTX-S-88-50 GDX-PA-1010 GLX-N-1010M-BLK GLX-S-88M-BLK GMX-N-1010 GMX-S-1010 GMX-S-66 GMX-SMT4-N-88 GPX-2-64 GSGX-N-2-88 GSGX-N-4-88 GSX-NS2-88-3.05 GSX-NS2-88-3.05-50 GSX-NS-88-3.05-50 GSX-NS-88-3.68 PT-108A-8C-UL PT-J951-8C PTS-J531-8CS-50UL 1-1775629-2 A-2014-0-4 GWLX-S-88-GR GWLX-S9-88-YG DC-1021-8-WH-6 1300530003 1324640-4 RJ11FTVC2G RJ11FTVC2N RJFTVX2S