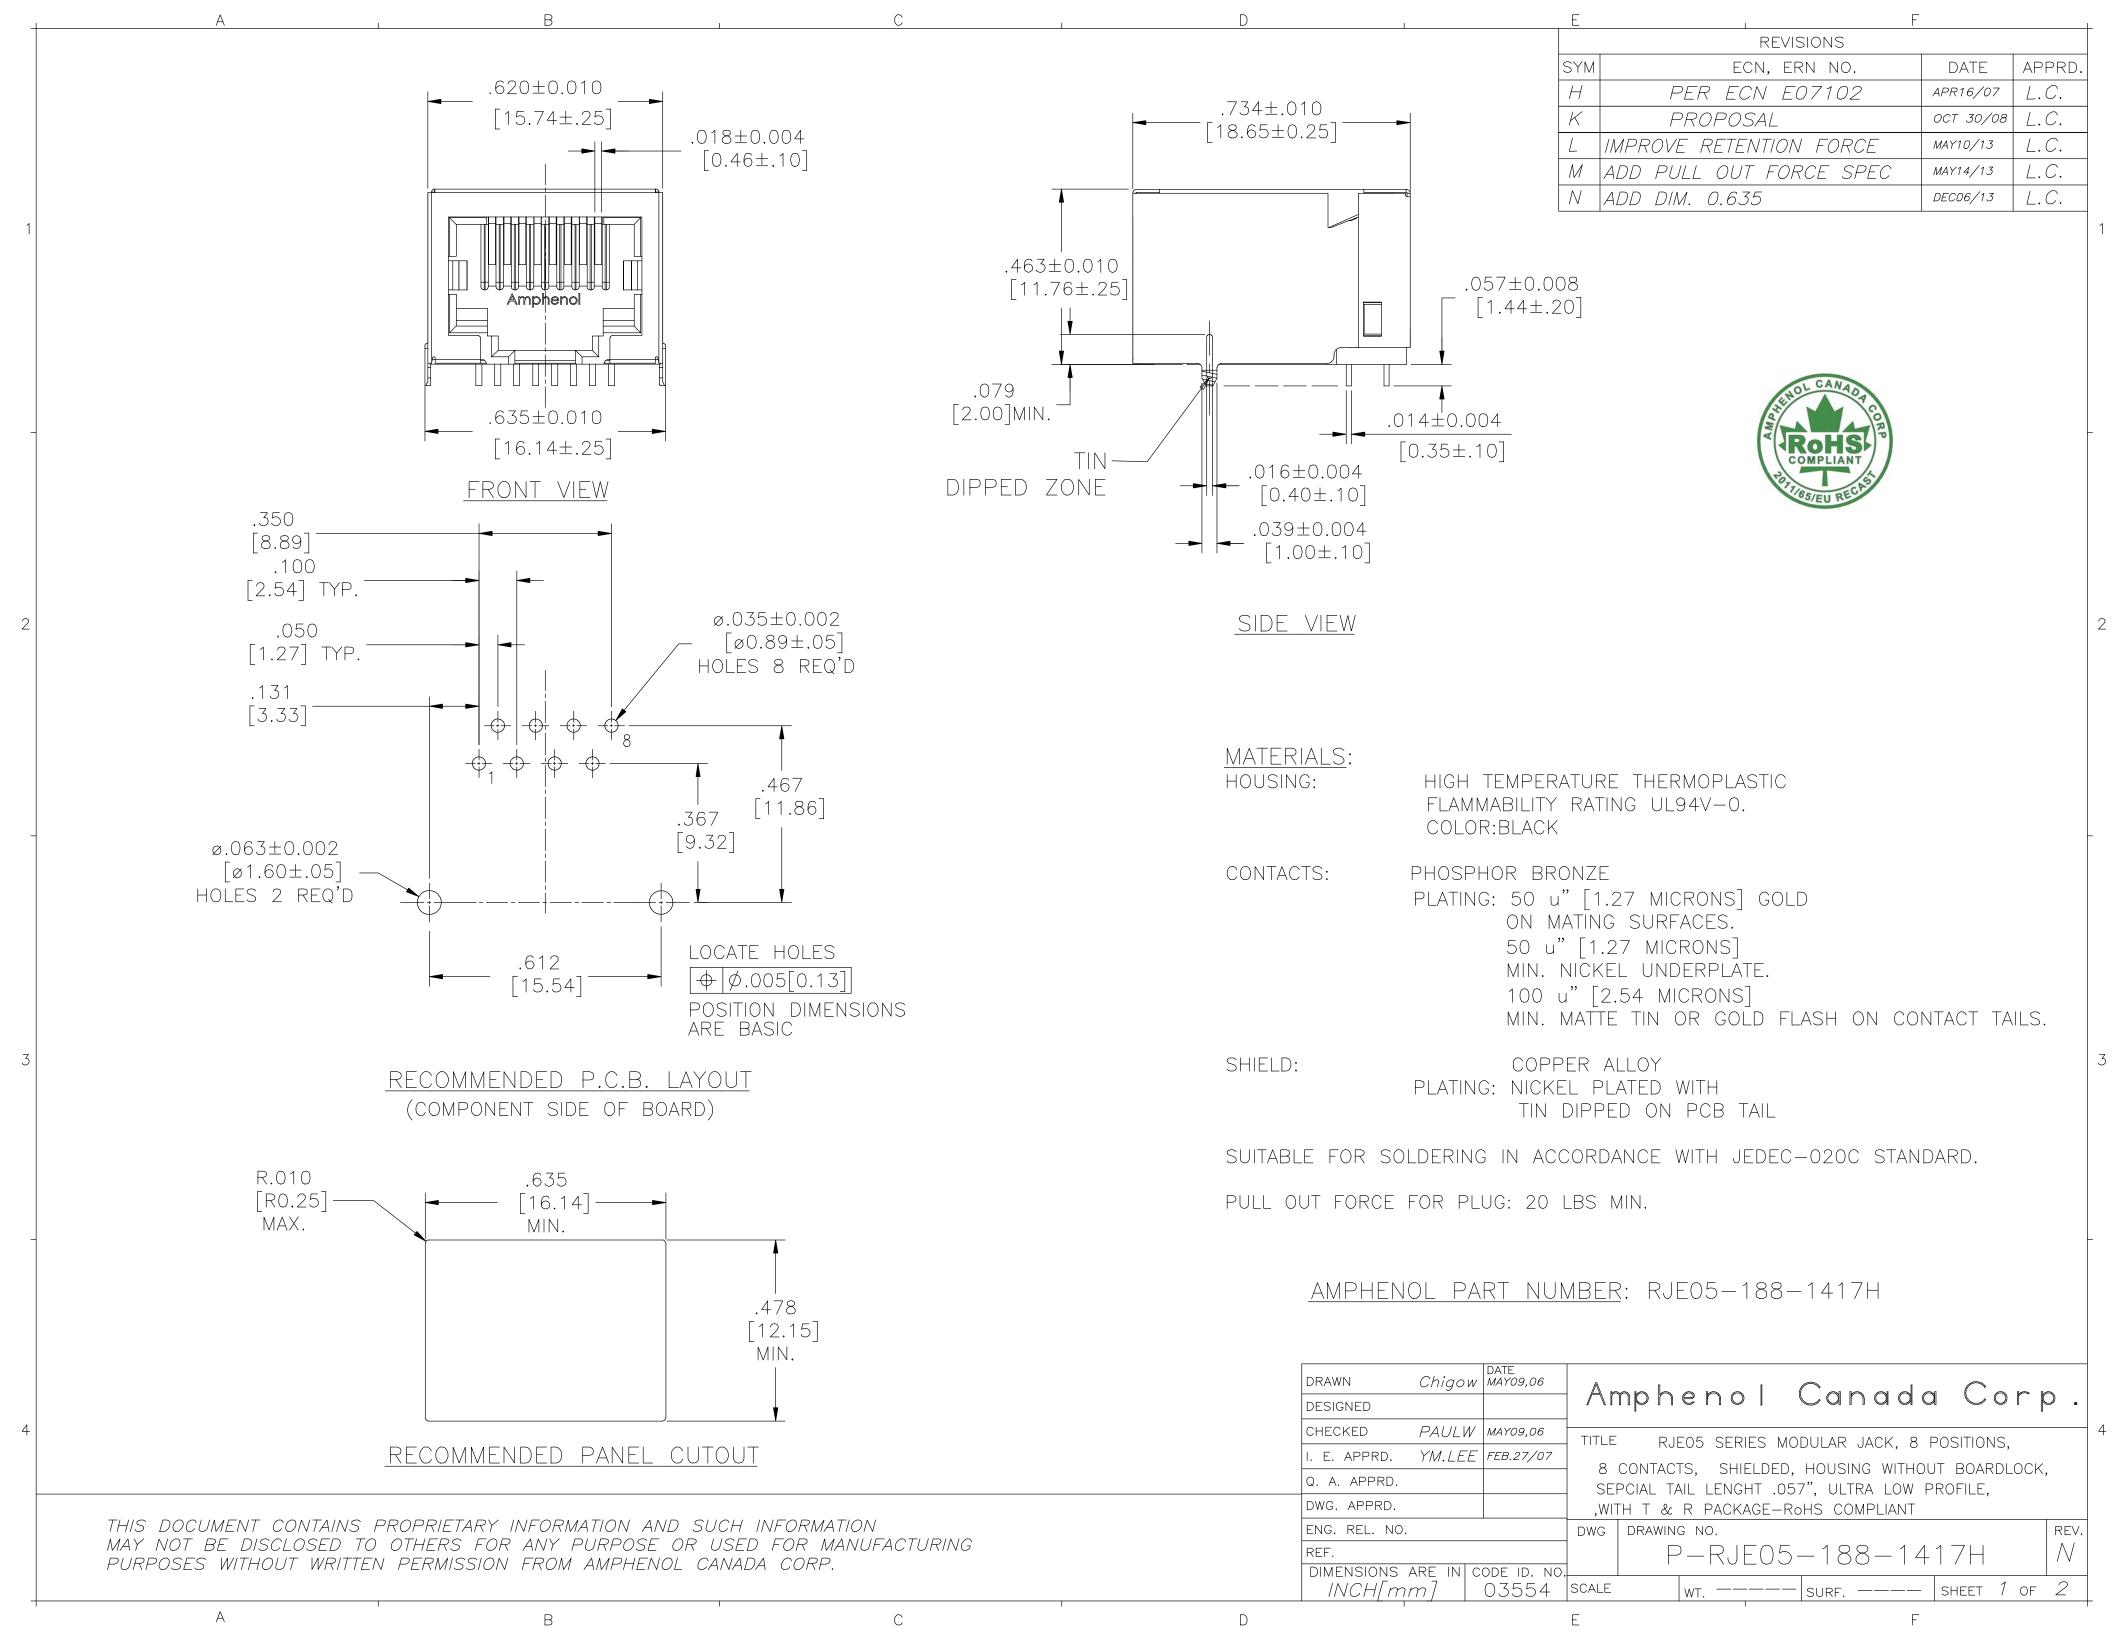

## **X-ON Electronics**

Largest Supplier of Electrical and Electronic Components

Click to view similar products for Modular Connectors / Ethernet Connectors category:

Click to view products by Amphenol manufacturer:

Other Similar products are found below:

8949-H88/06BLKA/SN 74441-0010/BKN MP1010RX-1000 MP44RX-1000 PHJ-4P4C-1-V-4 PHP-6P6C-5 GAX-3-66 GAX-8-62 GDCX-PA-66-50 GDCX-PN-64 GDCX-PN-66 GDCX-PN-66-50 GDLX-A-66 GDLX-N-66 GDLX-S-66 GDLX-S-88K GDTX-S-88-50 GDX-PA-1010 GLX-N-1010M-BLK GLX-S-88M-BLK GMX-N-1010 GMX-S-1010 GMX-S-66 GMX-SMT4-N-88 GPX-2-64 GSGX-N-2-88 GSGX-N-4-88 GSX-NS2-88-3.05-50 PT-108A-8C-UL PT-J951-8C PTS-J531-8CS-50UL 1-1775629-2 A-2014-0-4 GWLX-S-88-GR GWLX-S9-88-YG DC-1021-8-WH-6 1300530003 1324640-4 RJ11FTVC2G RJ11FTVC2N RJFTVX2SA1G 132764-001 1413235 MP88X-