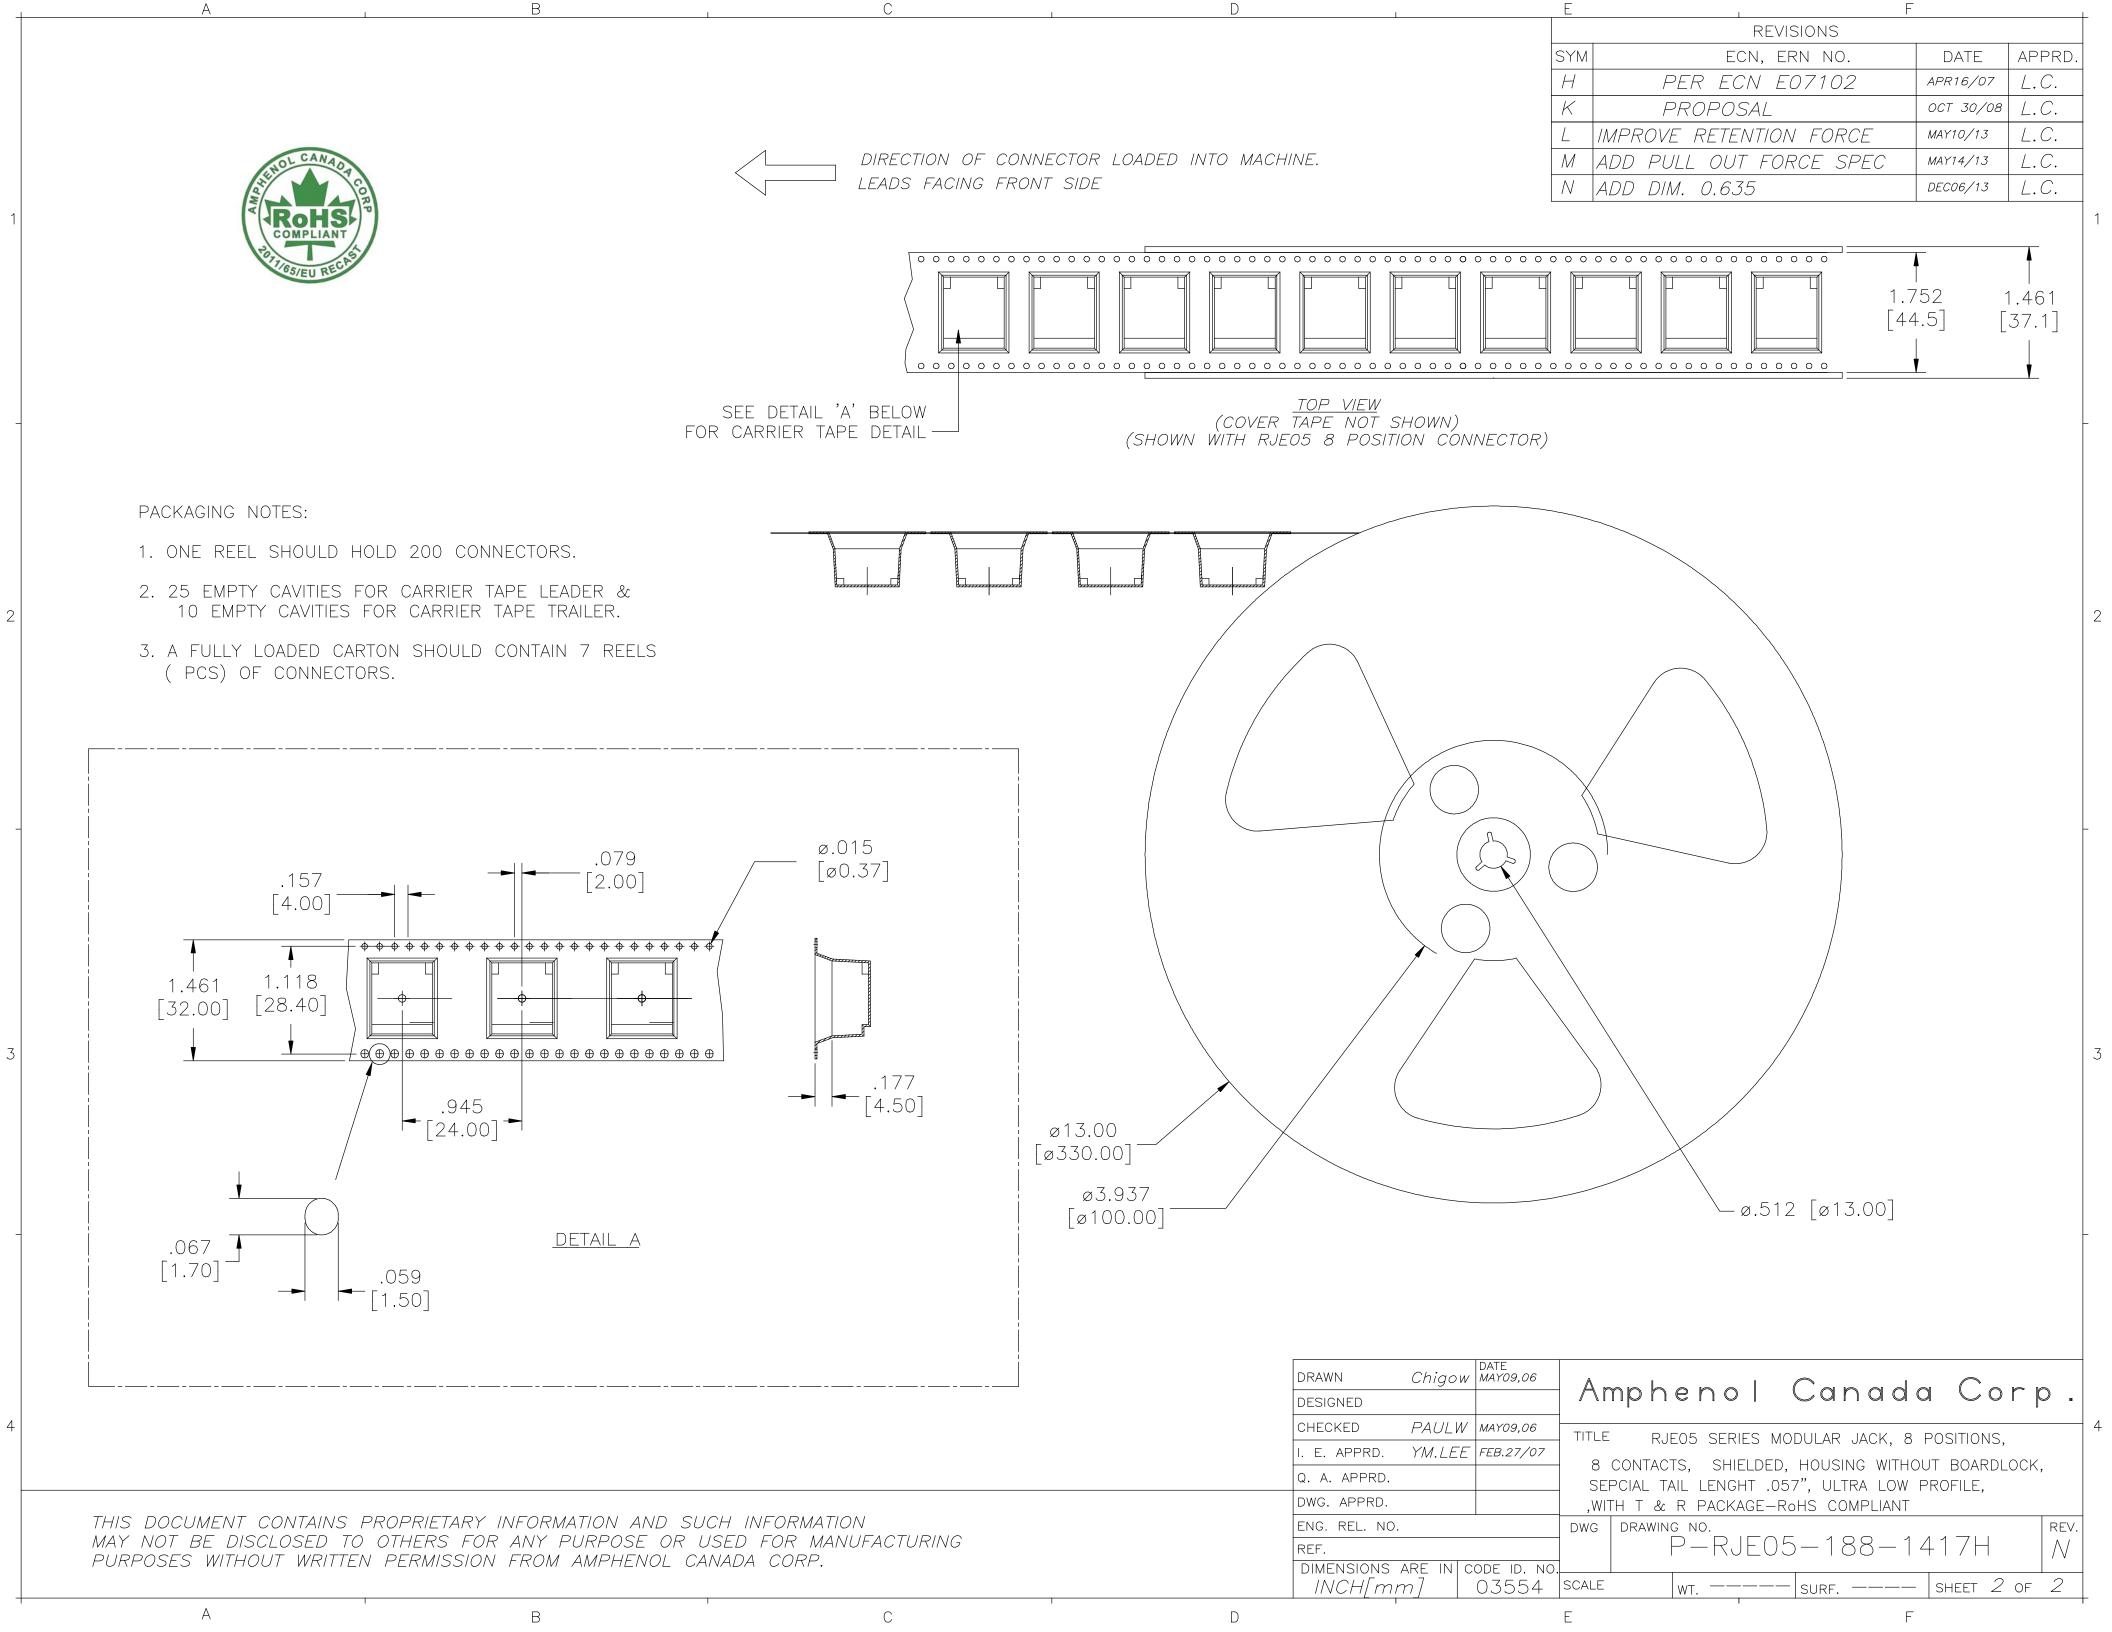

## **X-ON Electronics**

Largest Supplier of Electrical and Electronic Components

Click to view similar products for Modular Connectors / Ethernet Connectors category:

Click to view products by Amphenol manufacturer:

Other Similar products are found below:

8949-H88/06BLKA/SN 74441-0010/BKN MP1010RX-1000 MP44RX-1000 PHJ-4P4C-1-V-4 PHP-6P6C-5 GAX-3-66 GAX-8-62 GDCX-PA-66-50 GDCX-PN-64 GDCX-PN-66 GDCX-PN-66-50 GDLX-A-66 GDLX-N-66 GDLX-S-66 GDLX-S-88K GDTX-S-88-50 GDX-PA-1010 GLX-N-1010M-BLK GLX-S-88M-BLK GMX-N-1010 GMX-S-1010 GMX-S-66 GMX-SMT4-N-88 GPX-2-64 GSGX-N-2-88 GSGX-N-4-88 GSX-NS2-88-3.05-50 PT-108A-8C-UL PT-J951-8C PTS-J531-8CS-50UL 1-1775629-2 A-2014-0-4 GWLX-S-88-GR GWLX-S9-88-YG DC-1021-8-WH-6 1300530003 1324640-4 RJ11FTVC2G RJ11FTVC2N RJFTVX2SA1G 132764-001 1413235 MP88X-10