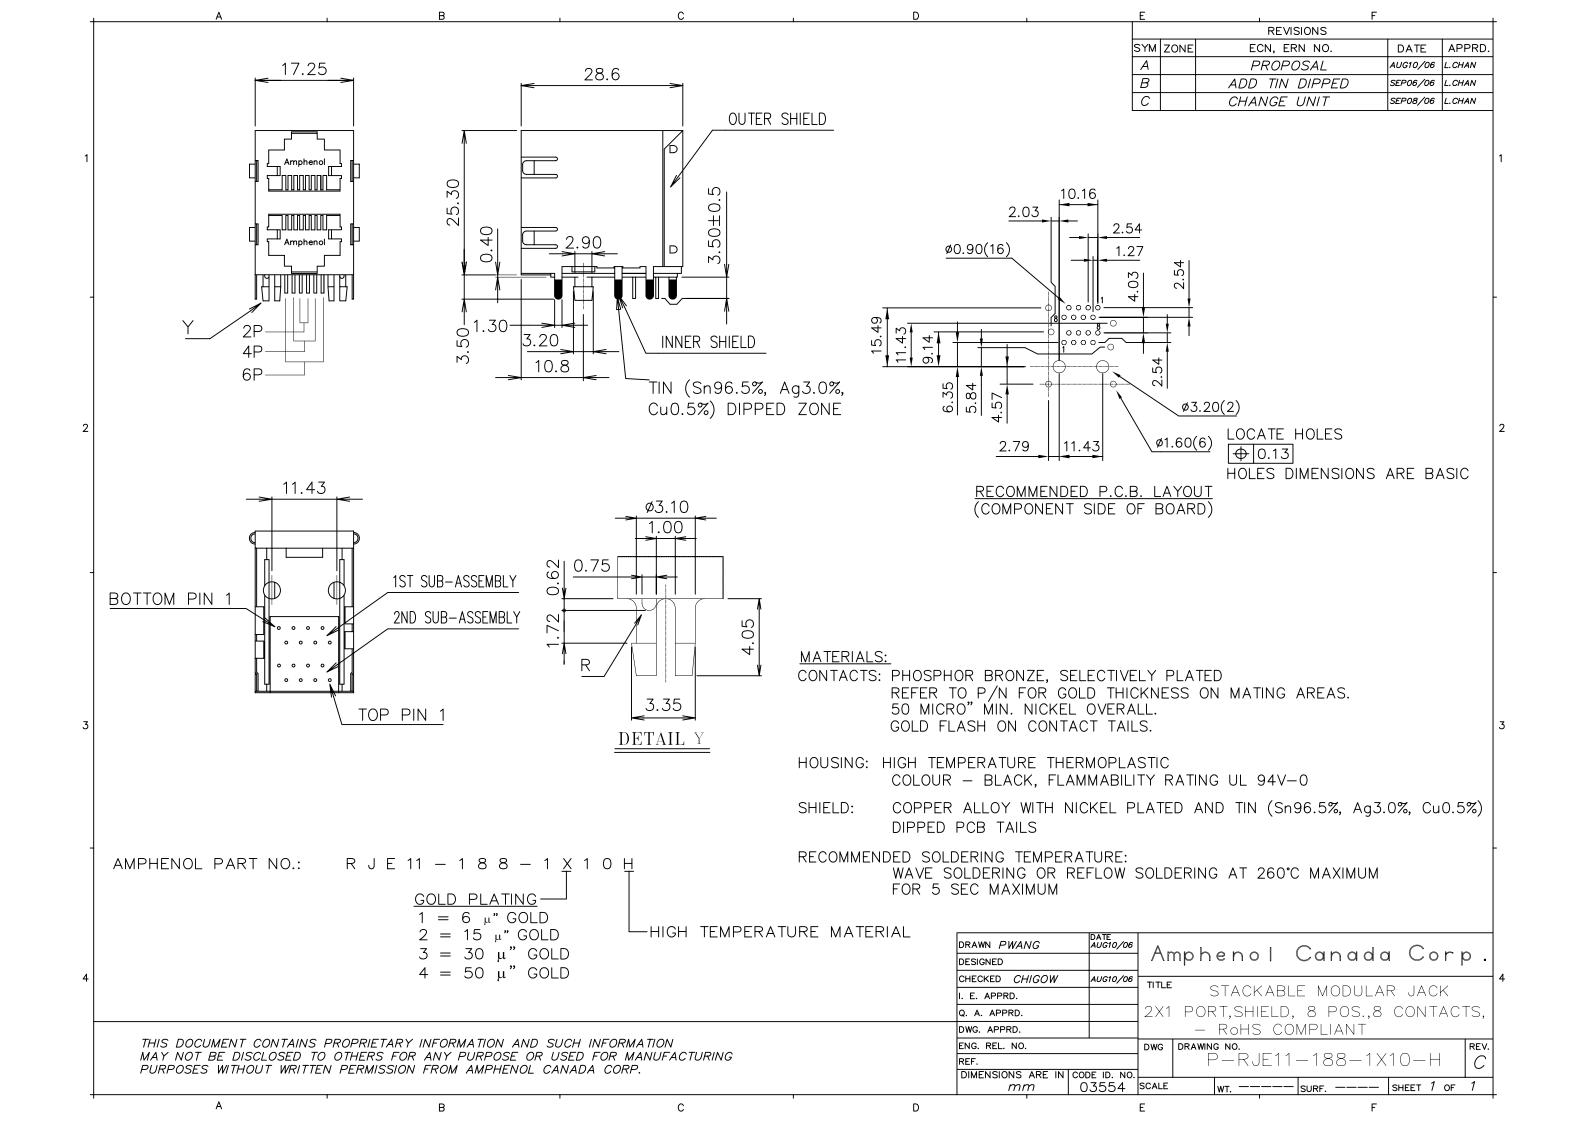

## **X-ON Electronics**

Largest Supplier of Electrical and Electronic Components

Click to view similar products for Modular Connectors / Ethernet Connectors category:

Click to view products by Amphenol manufacturer:

Other Similar products are found below:

8949-H88/06BLKA/SN 74441-0010/BKN MP1010RX-1000 MP44RX-1000 PHJ-4P4C-1-V-4 PHP-6P6C-5 GAX-3-66 GAX-8-62 GDCX-PA-66-50 GDCX-PN-64 GDCX-PN-66 GDCX-PN-66-50 GDLX-A-66 GDLX-N-66 GDLX-S-66 GDLX-S-88K GDTX-S-88-50 GDX-PA-1010 GLX-N-1010M-BLK GLX-S-88M-BLK GMX-N-1010 GMX-S-1010 GMX-S-66 GMX-SMT4-N-88 GPX-2-64 GSGX-N-2-88 GSGX-N-4-88 GSX-NS2-88-3.05 GSX-NS2-88-3.05-50 GSX-NS-88-3.68 PT-108A-8C-UL PT-J951-8C PTS-J531-8CS-50UL 1-1775629-2 A-2014-0-4 GWLX-S-88-GR GWLX-S9-88-YG DC-1021-8-WH-6 1300530003 1324640-4 RJ11FTVC2G RJ11FTVC2N RJFTVX2S