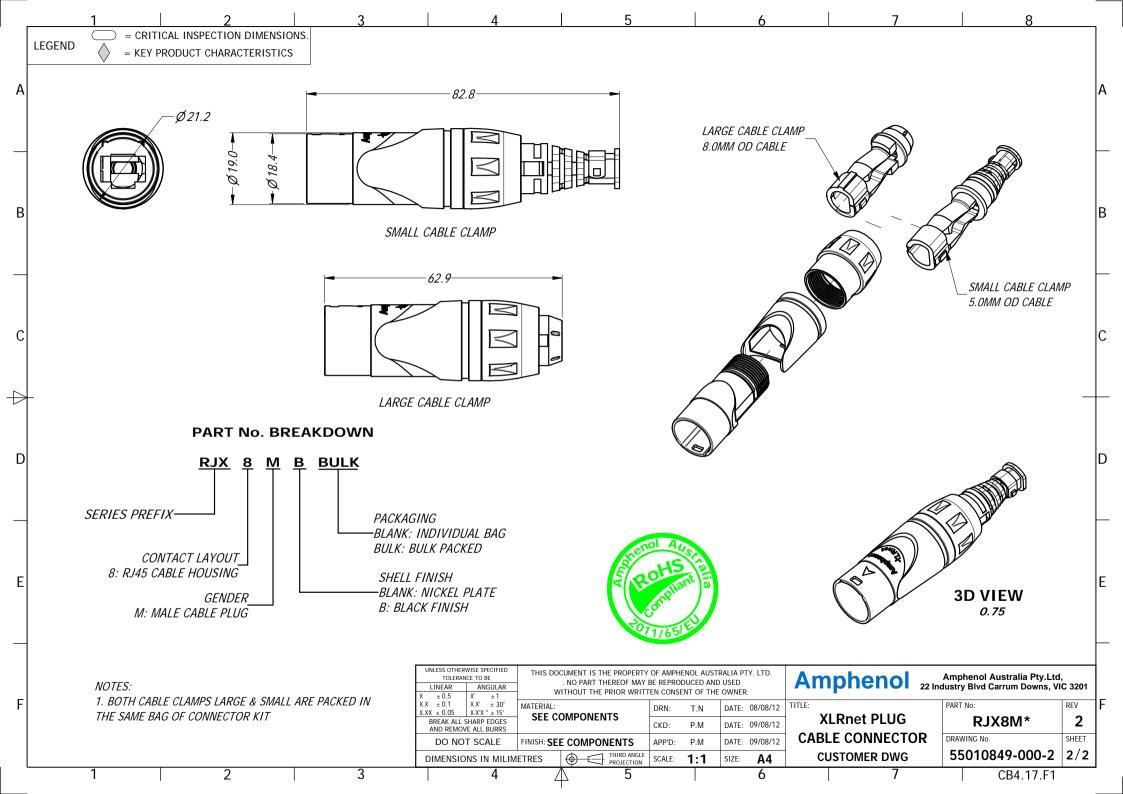

## **X-ON Electronics**

Largest Supplier of Electrical and Electronic Components

Click to view similar products for Modular Connectors / Ethernet Connectors category:

Click to view products by Amphenol manufacturer:

Other Similar products are found below:

8949-H88/06BLKA/SN 74441-0010/BKN MP1010RX-1000 MP44RX-1000 PHJ-4P4C-1-V-4 PHP-6P6C-5 GAX-3-66 GAX-8-62 GDCX-PA-66-50 GDCX-PN-64 GDCX-PN-66 GDCX-PN-66-50 GDLX-A-66 GDLX-N-66 GDLX-S-66 GDLX-S-88K GDTX-S-88-50 GDX-PA-1010 GLX-N-1010M-BLK GLX-S-88M-BLK GMX-N-1010 GMX-S-1010 GMX-S-66 GMX-SMT4-N-88 GPX-2-64 GSGX-N-2-88 GSGX-N-4-88 GSX-NS2-88-3.05-50 PT-108A-8C-UL PT-J951-8C PTS-J531-8CS-50UL 1-1775629-2 A-2014-0-4 GWLX-S-88-GR GWLX-S9-88-YG DC-1021-8-WH-6 1300530003 1324640-4 RJ11FTVC2G RJ11FTVC2N RJFTVX2SA1G 132764-001 1413235 MP88X-10