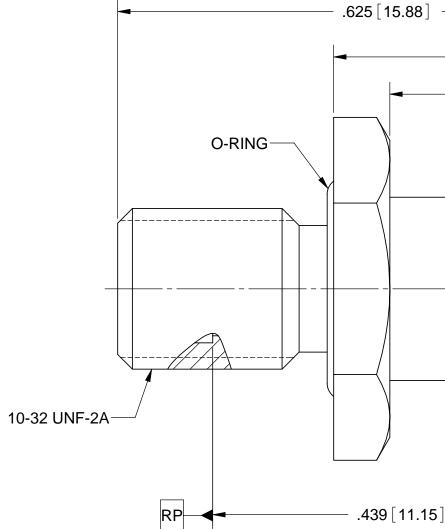

# **MATERIAL:**

| BODY:      | STAINLESS STEEL PER AMS-5640,<br>ALLOY UNS S30300, TYPE 1     |
|------------|---------------------------------------------------------------|
| CONTACT:   | BERYLLIUM COPPER PER ASTM B196,<br>ALLOY No. UNS C17300, TD04 |
| INSULATOR: | PTFE PER ASTM D1710, TYPE I, GRADE 1, CLASS B                 |

O-RING: SILICONE RUBBER PER A-A-59588, CLASS 2B, GRADE 50/60

#### BODY: PASSIVATED PER AMS-2700.

CONTACT: GOLD PER ASTM B488, TYPE II, CODE C, CLASS 1.27, OVER NICKEL PER AMS-QQ-N-290, CLASS 1, .00005" MIN.

### **PERFORMANCE:**

| IMPEDANCE:   | 50 OHMS        |
|--------------|----------------|
| FREQ. RANGE: | DC TO 18.0 GHz |

| MATERIAL: SEE NOTES                                                                     | DIMENSIONS ARE IN INCHES TOLERANCES:<br>FRACTIONAL: ±1/64 ANGULAR: X° ±1°0' | UNLESS (                                                                        |
|-----------------------------------------------------------------------------------------|-----------------------------------------------------------------------------|---------------------------------------------------------------------------------|
| FINISH: SEE NOTES                                                                       | X°X' ±15'   DECIMAL: .X ±.030   .XX ±.010                                   | 1) ALL DIMENSIONS<br>2) ALL DIMENSIONS<br>3) BREAK CORNER<br>4) CHAM, 1ST & LAS |
| SURFACE AREA: N/A                                                                       | .XXX ±.005                                                                  | 5) SURFACE ROUGI<br>6) DIA.'S ON COMMO<br>WITHIN .005 T.I.R<br>7) REMOVE ALL BU |
| PROPRIETARY                                                                             | PER ASME Y14.5M - 1994                                                      | I) KEMOVE KEE DO                                                                |
| THE INFORMATION CONTAINED IN THIS DRAWING<br>IS THE SOLE PROPERTY OF SV MICROWAVE, INC. | THIRD ANGLE PROJECTION                                                      | DRAWN:                                                                          |
| ANY REPRODUCTION IN PART OR AS A WHOLE<br>WITHOUT THE WRITTEN PERMISSION OF             |                                                                             | CHECKED                                                                         |
| SV MICROWAVE, INC IS PROHIBITED.                                                        |                                                                             | APPROVE                                                                         |