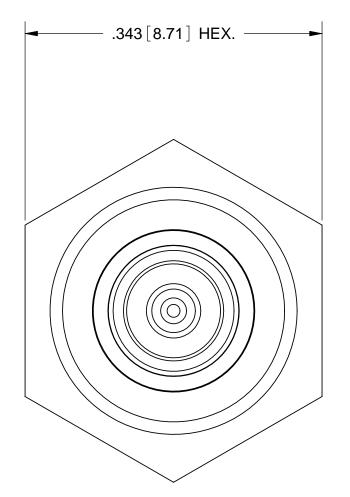

### **PERFORMANCE:**

| IMPEDANCE:   | 50 OHMS        |
|--------------|----------------|
| FREQ. RANGE: | DC TO 18.0 GHz |

| MATERIAL: SEE NOTES                                                                     | DIMENSIONS ARE IN INCHES TOLERANCES:<br>FRACTIONAL: ±1/64 ANGULAR: X° ±1°0' | UNLESS (                                                                        |
|-----------------------------------------------------------------------------------------|-----------------------------------------------------------------------------|---------------------------------------------------------------------------------|
| FINISH: SEE NOTES                                                                       | X°X' ±15'   DECIMAL: .X ±.030   .XX ±.010                                   | 1) ALL DIMENSIONS<br>2) ALL DIMENSIONS<br>3) BREAK CORNER<br>4) CHAM, 1ST & LAS |
| SURFACE AREA: N/A                                                                       | .XXX ±.005                                                                  | 5) SURFACE ROUGI<br>6) DIA.'S ON COMMO<br>WITHIN .005 T.I.R<br>7) REMOVE ALL BU |
| PROPRIETARY                                                                             | PER ASME Y14.5M - 1994                                                      | I) KEMOVE KEE DO                                                                |
| THE INFORMATION CONTAINED IN THIS DRAWING<br>IS THE SOLE PROPERTY OF SV MICROWAVE, INC. | THIRD ANGLE PROJECTION                                                      | DRAWN:                                                                          |
| ANY REPRODUCTION IN PART OR AS A WHOLE<br>WITHOUT THE WRITTEN PERMISSION OF             |                                                                             | CHECKED                                                                         |
| SV MICROWAVE, INC IS PROHIBITED.                                                        |                                                                             | APPROVE                                                                         |