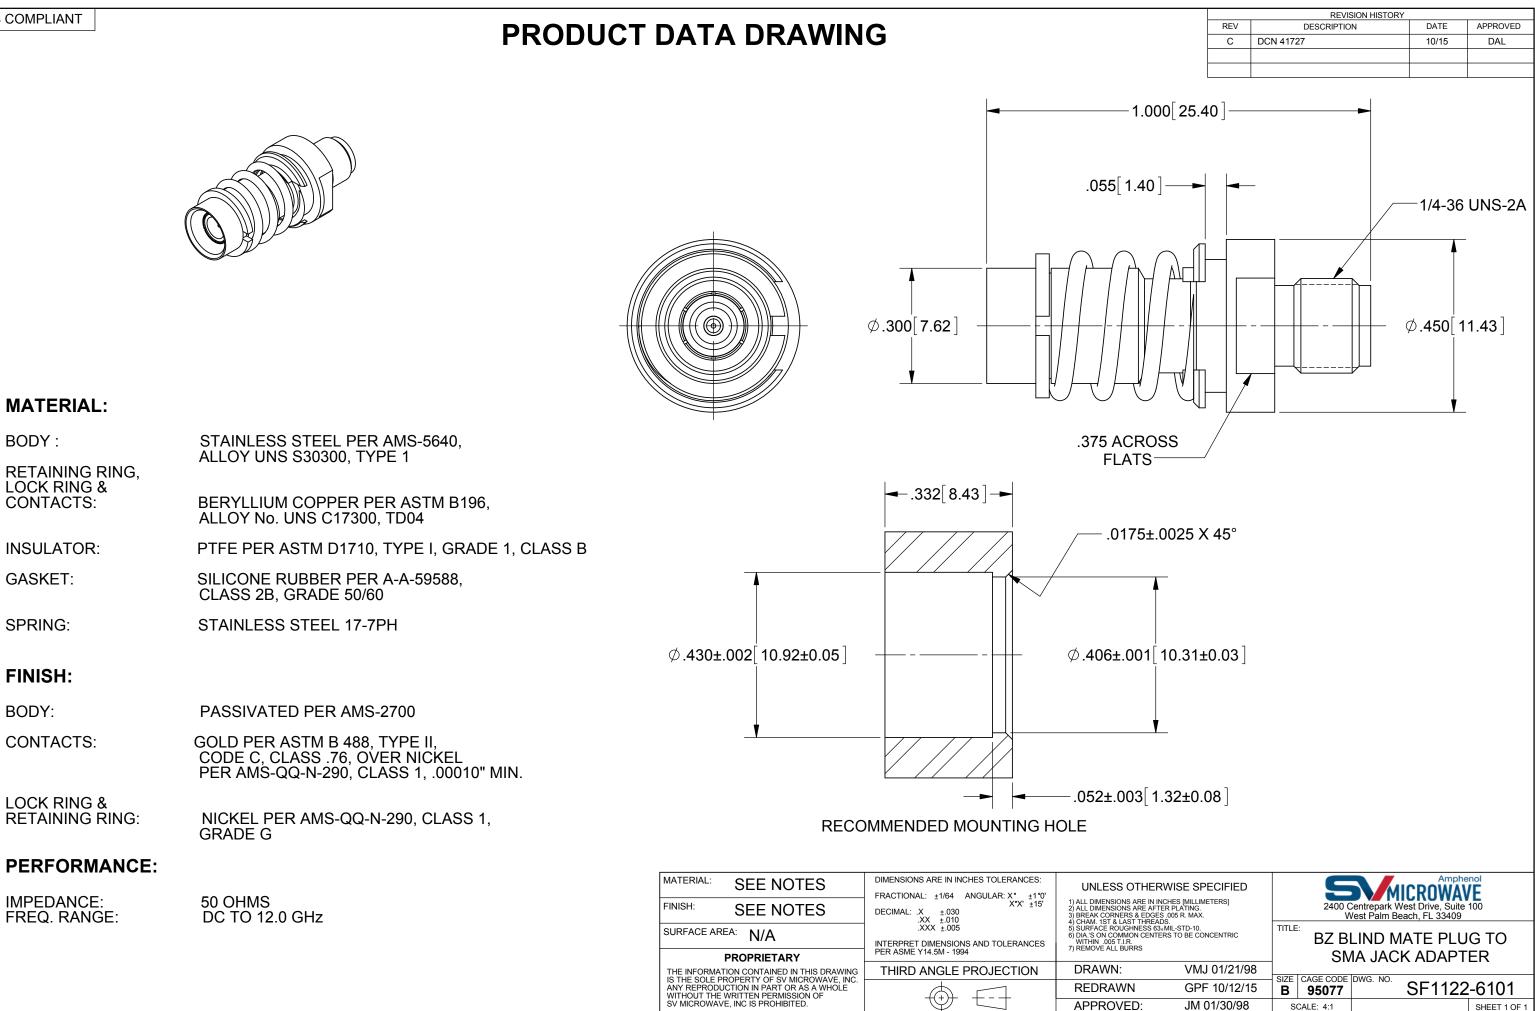

BODY :

BODY:



|           |             | D          | 93077 |  |            |
|-----------|-------------|------------|-------|--|------------|
| APPROVED: | JM 01/30/98 | SCALE: 4:1 |       |  | SHEET 1 OF |
|           |             |            |       |  |            |

## **X-ON Electronics**

Largest Supplier of Electrical and Electronic Components

Click to view similar products for RF Adapters - Between Series category:

Click to view products by Amphenol manufacturer:

Other Similar products are found below :

5945-9503-000 MCX/F-SMA/M R192417010 ADBJ20-E1-BJ379 ADM2 ADPL75-A1-PL75 242191 9317505 AD130 ADBJ20-E1-PL74 ADBJ20-E2-BJ79 ADBJ77-E1-UPL20 ADRMF370 242190 242215 242228 R125680000W R192430000 UAD95 1057367-1 8311505 R114704000 R451034500 R451030500 R451543000 HDVDPN ADBJ20-K1-PL20 R451