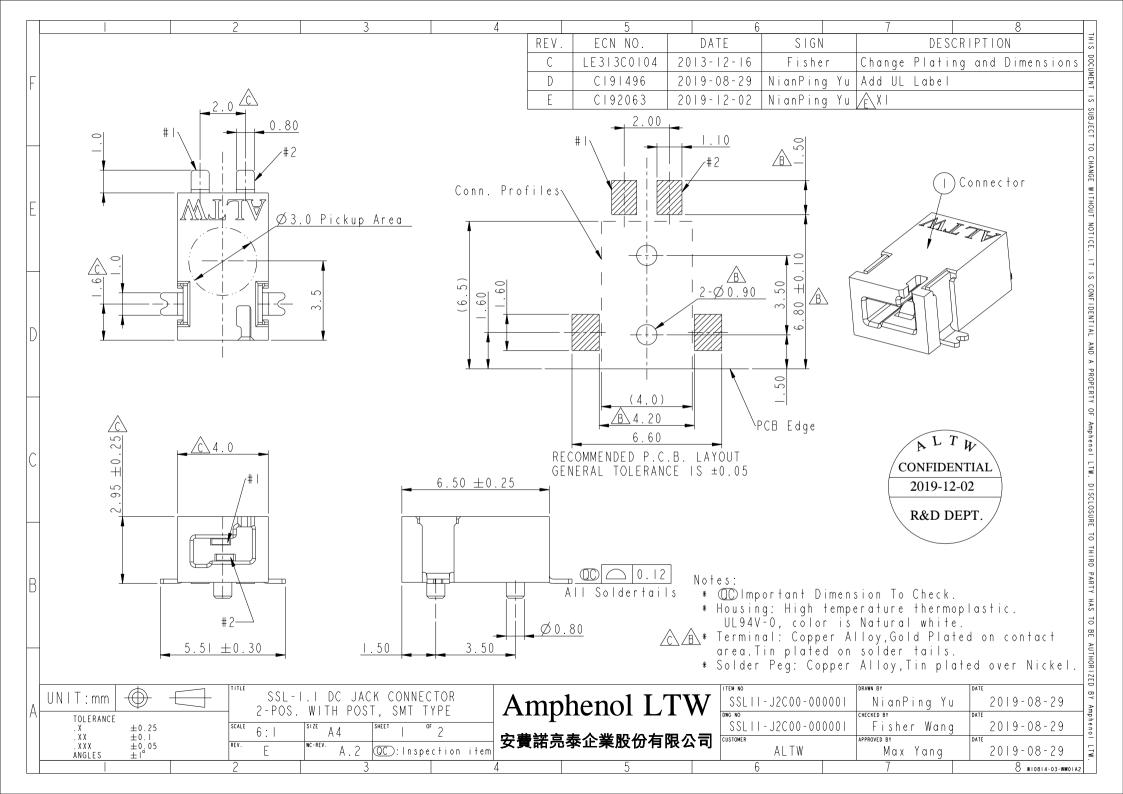

## **X-ON Electronics**

Largest Supplier of Electrical and Electronic Components

Click to view similar products for Lighting Connectors category:

Click to view products by Amphenol manufacturer:

Other Similar products are found below:

21061-9 293300-7 2106117-2 293660-5 293700-2 CNX\_H03\_NTP 30-9767-BU 3-21030-1 ZCH-110-RGB-I 503471-0290 ES5P09K4F2
CNXH02NTP ZCH-110-RGB-J 217-0716-200 192992-0057 1954563-1 217-3030-000 217-3032-000 237-0734-003 DTS24W25-20PN-LC
1-2213614-2 2834049-3 ES9S002SZZ 2834049-2 2-2834067-3 1-293657-2 2834049-1 293699-2 293701-3 1-2213614-3 2834036-1
2834037-1 2213614-3 2307526-2 2-2106124-3 2-2834068-3 FLS2SC4001BP FLSC80352000 FLSC80354000 FLSC80353000 FLSSB8002
FLSSB8001 FLSC80351000 FLSSB4001 FLSC80504000 FLSC80502000 FLSC80501000 FLSSR4001 X3700WM-02