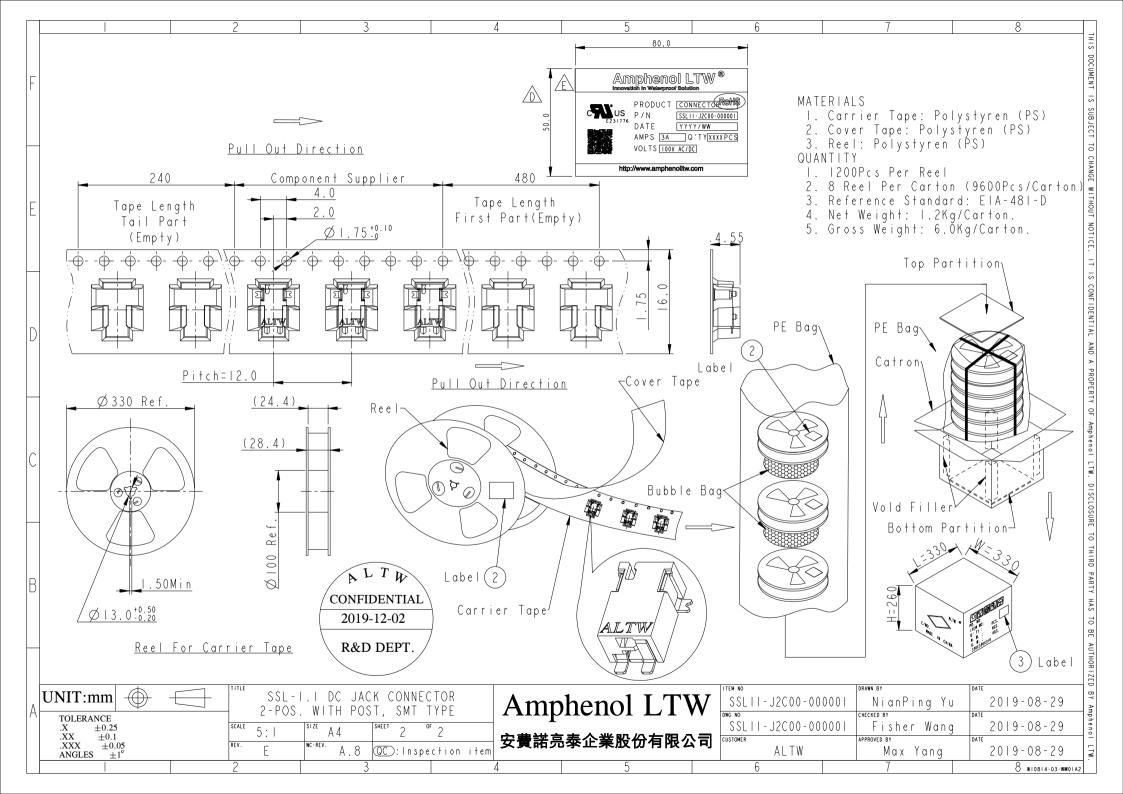

## **X-ON Electronics**

Largest Supplier of Electrical and Electronic Components

Click to view similar products for Lighting Connectors category:

Click to view products by Amphenol manufacturer:

Other Similar products are found below:

21061-9 293300-7 2106117-2 293660-5 293700-2 CNX\_H03\_NTP 30-9767-BU 3-21030-1 ZCH-110-RGB-I 503471-0290 ES5P09K4F2
CNXH02NTP ZCH-110-RGB-J 217-0716-200 192992-0057 1954563-1 217-3030-000 217-3032-000 237-0734-003 DTS24W25-20PN-LC
1-2213614-2 2834049-3 ES9S002SZZ 2834049-2 2-2834067-3 1-293657-2 2834049-1 293699-2 293701-3 1-2213614-3 2834036-1
2834037-1 2213614-3 2307526-2 2-2106124-3 2-2834068-3 FLS2SC4001BP FLSC80352000 FLSC80354000 FLSC80353000 FLSSB8002
FLSSB8001 FLSC80351000 FLSSB4001 FLSC80504000 FLSC80502000 FLSC80501000 FLSSR4001 X3700WM-02HF