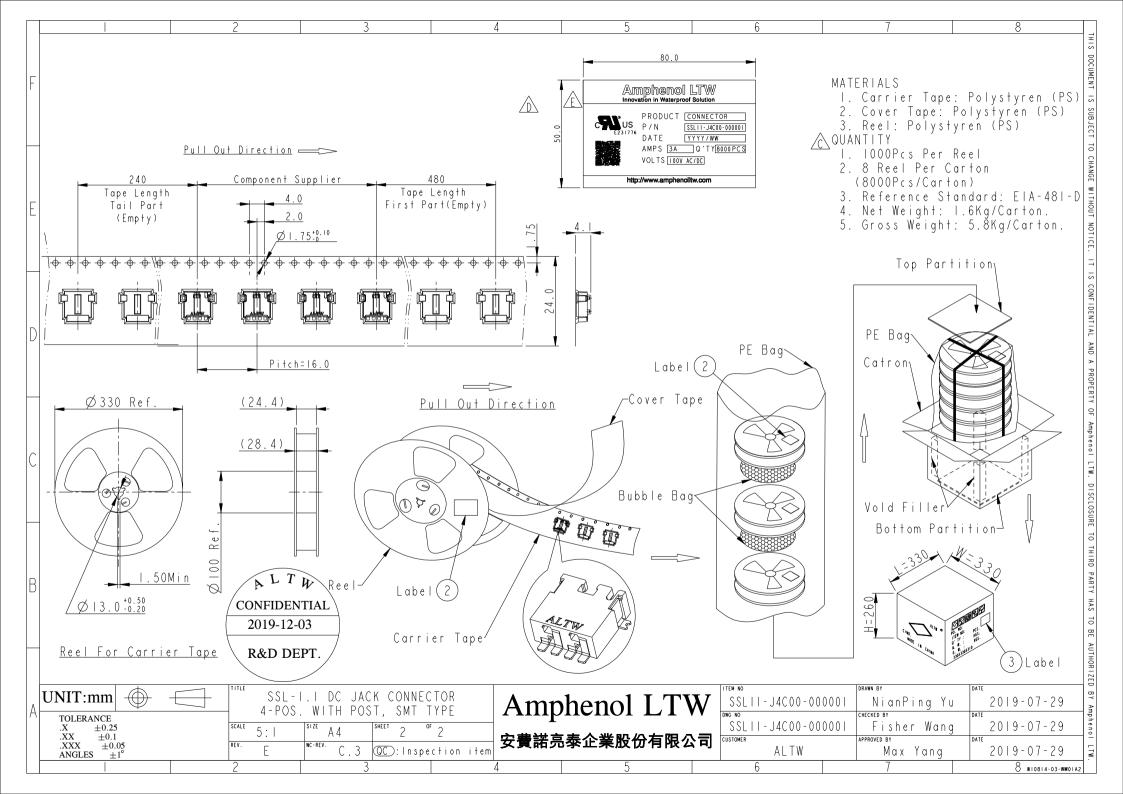

## **X-ON Electronics**

Largest Supplier of Electrical and Electronic Components

Click to view similar products for Lighting Connectors category:

Click to view products by Amphenol manufacturer:

Other Similar products are found below:

21061-9 293300-7 2106117-2 293660-5 293700-2 CNX\_H03\_NTP 30-9767-BU 3-21030-1 ZCH-110-RGB-I 503471-0290 ES5P09K4F2
CNXH02NTP ZCH-110-RGB-J 217-0716-200 192992-0057 1954563-1 217-3030-000 217-3032-000 237-0734-003 DTS24W25-20PN-LC
1-2213614-2 2834049-3 ES9S002SZZ 2834049-2 2-2834067-3 1-293657-2 2834049-1 293699-2 293701-3 1-2213614-3 2834036-1
2834037-1 2213614-3 2307526-2 2-2106124-3 2-2834068-3 FLS2SC4001BP FLSC80352000 FLSC80354000 FLSC80353000 FLSSB8002
FLSSB8001 FLSC80351000 FLSSB4001 FLSC80504000 FLSC80502000 FLSC80501000 FLSSR4001 X3700WM-02HF