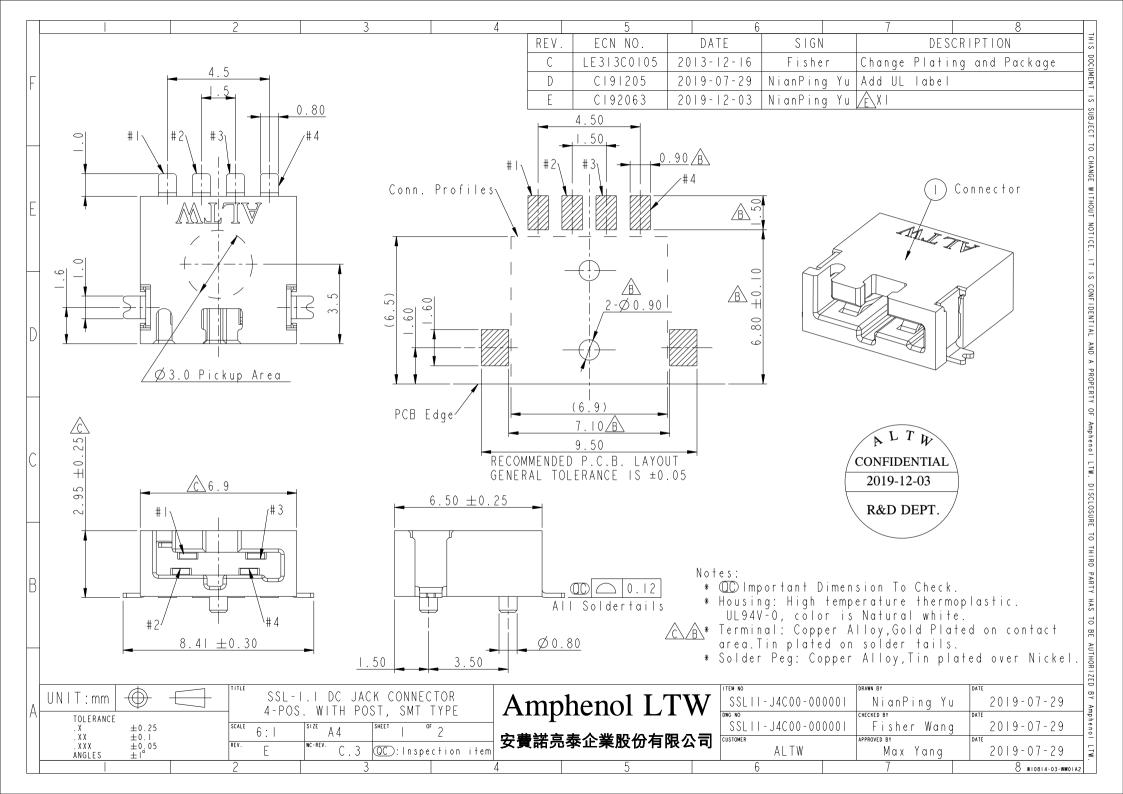

## **X-ON Electronics**

Largest Supplier of Electrical and Electronic Components

Click to view similar products for Lighting Connectors category:

Click to view products by Amphenol manufacturer:

Other Similar products are found below:

21061-9 293300-7 2106117-2 293660-5 293700-2 CNX\_H03\_NTP 30-9767-BU 3-21030-1 ZCH-110-RGB-I 503471-0290 ES5P09K4F2
CNXH02NTP ZCH-110-RGB-J 217-0716-200 192992-0057 1954563-1 217-3030-000 217-3032-000 237-0734-003 DTS24W25-20PN-LC
1-2213614-2 2834049-3 ES9S002SZZ 2834049-2 2-2834067-3 1-293657-2 2834049-1 293699-2 293701-3 1-2213614-3 2834036-1
2834037-1 2213614-3 2307526-2 2-2106124-3 2-2834068-3 FLS2SC4001BP FLSC80352000 FLSC80354000 FLSC80353000 FLSSB8002
FLSSB8001 FLSC80351000 FLSSB4001 FLSC80504000 FLSC80502000 FLSC80501000 FLSSR4001 X3700WM-02