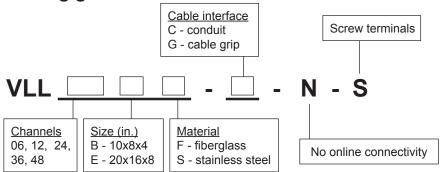

Expandable size (12-48 channels)

Example:

VLL06BF-G-N-S: 6-channel switchbox, 10x8x4 in. fiberglass enclosure with cable grip option

#### **SPECIFICATIONS**

| Channels, user-selected        |                               | 6, 12, 24, 36, 48                                                                                           |
|--------------------------------|-------------------------------|-------------------------------------------------------------------------------------------------------------|
| Output connector               |                               | BNC                                                                                                         |
| Material, user-selected        |                               | fiberglass or stainless steel                                                                               |
| Dimensions                     |                               | 10 x 8 x 4 in. (6-12 channels, non-expandable)<br>20 x 16 x 8 in. (12-48 channels, expandable)              |
| Hinge                          |                               | stainless steel continuous weld                                                                             |
| Latch                          |                               | stainless steel butterfly knob                                                                              |
| Cable interface, user-selected |                               | cable grips or conduit                                                                                      |
| Terminal block connectors      |                               | 3 positions per channel                                                                                     |
| Rating:                        | fiberglass<br>stainless steel | NEMA 4X/IP66<br>NEMA 4/IP66                                                                                 |
| Mounting                       |                               | Pole or wall mountable using four-corner stainless steel feet (fiberglass models include configurable feet) |
| Sensor support                 |                               | IEPE                                                                                                        |
| Channel selector               |                               | 12 position dial switch, differential switching                                                             |