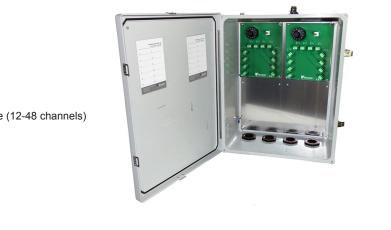

Expandable size (12-48 channels)

Example:

VLL06BF-G-N-S: 6-channel switchbox, 10x8x4 in. fiberglass enclosure with cable grip option

#### **Key features**

- Up to 48 channels
- Available in base or expandable size
- BNC connector for compatibility with data collectors
- Supports all IEPE sensors
- Manufactured in an approved ISO 9001 facility