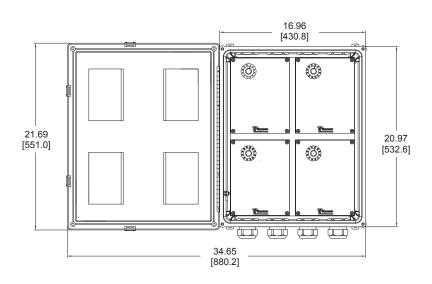

#### **SPECIFICATIONS**

| Channels, user-selected        |                               | 6, 12, 24, 36, 48                                                                                           |
|--------------------------------|-------------------------------|-------------------------------------------------------------------------------------------------------------|
| Output connector               |                               | BNC                                                                                                         |
| Material, user-selected        |                               | fiberglass or stainless steel                                                                               |
| Dimensions                     |                               | 10 x 8 x 4 in. (6-12 channels, non-expandable)<br>20 x 16 x 8 in. (12-48 channels, expandable)              |
| Hinge                          |                               | stainless steel continuous weld                                                                             |
| Latch                          |                               | stainless steel butterfly knob                                                                              |
| Cable interface, user-selected |                               | cable grips or conduit                                                                                      |
| Terminal block connectors      |                               | 3 positions per channel                                                                                     |
| Rating:                        | fiberglass<br>stainless steel | NEMA 4X/IP66<br>NEMA 4/IP66                                                                                 |
| Mounting                       |                               | Pole or wall mountable using four-corner stainless steel feet (fiberglass models include configurable feet) |
| Sensor support                 |                               | IEPE                                                                                                        |
| Channel selector               |                               | 12 position dial switch, differential switching                                                             |

### 9.21 [234.0] 11.77 [299.0] [281.7] [281.7] [281.7]

Standard size, 6-12 channels

#### Expandable size, 12-48 channels

Note: Due to continuous process improvement, specifications are subject to change without notice. This document is cleared for public release.

Wilcoxon Sensing Technologies An Amphenol Company