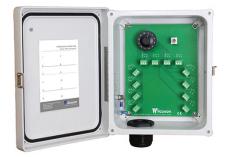

Tel: +1 (301) 330-8811 Fax: +1 (301) 330-8873 info@wilcoxon.com

buy.wilcoxon.com www.wilcoxon.com

Standard size (6-12 channels)

#### **SPECIFICATIONS**

| Channels, user-selected        |                               | 6, 12, 24, 36, 48                                                                                           |
|--------------------------------|-------------------------------|-------------------------------------------------------------------------------------------------------------|
| Output connector               |                               | BNC                                                                                                         |
| Material, user-selected        |                               | fiberglass or stainless steel                                                                               |
| Dimensions                     |                               | 10 x 8 x 4 in. (6-12 channels, non-expandable)<br>20 x 16 x 8 in. (12-48 channels, expandable)              |
| Hinge                          |                               | stainless steel continuous weld                                                                             |
| Latch                          |                               | stainless steel butterfly knob                                                                              |
| Cable interface, user-selected |                               | cable grips or conduit                                                                                      |
| Terminal block connectors      |                               | 3 positions per channel                                                                                     |
| Rating:                        | fiberglass<br>stainless steel | NEMA 4X/IP66<br>NEMA 4/IP66                                                                                 |
| Mounting                       |                               | Pole or wall mountable using four-corner stainless steel feet (fiberglass models include configurable feet) |
| Sensor support                 |                               | IEPE                                                                                                        |
| Channel selector               |                               | 12 position dial switch, differential switching                                                             |