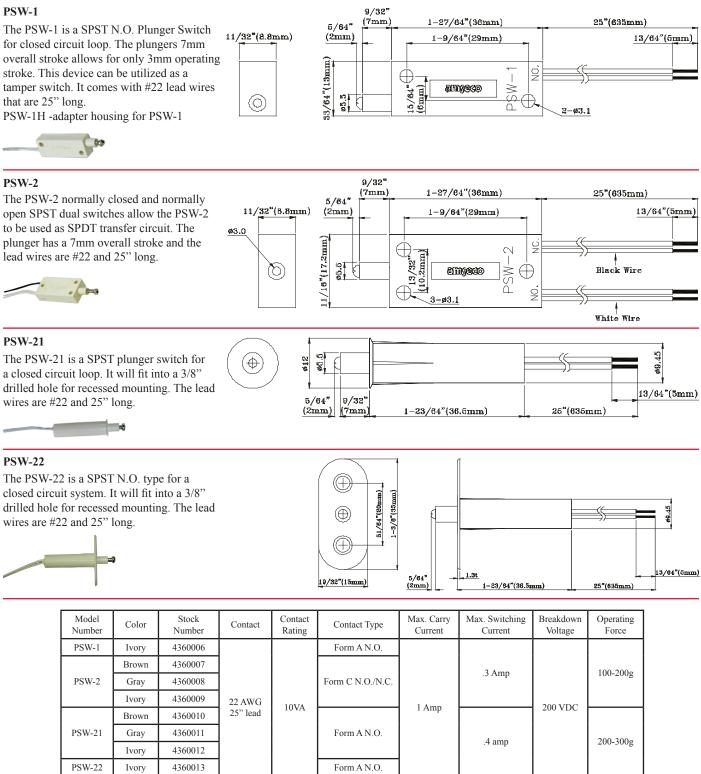

## **PSW SERIES** PLUNGER SWITCH

Potter Electric Signal Co., LLC • St. Louis, MO • Cust Service: 866-240-1870 • Tech Support: 866-956-1211 • Canada 888-882-1833 • www.pottersignal.com