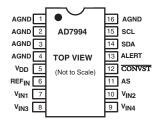

## AD7994/AD7993

Please be advised that it was necessary to change the pin-out diagram for the AD7994/AD7993 ADCs. Please discard any pin-out information from AD7994/AD7993 data sheets up to and including Rev PrD.

Packaged material may be identified by the date code; parts with date code 0311 have the old pin-out and will be no longer manufactured. All other date-coded material will be manufactured according to the new pin-out diagram which is shown below.