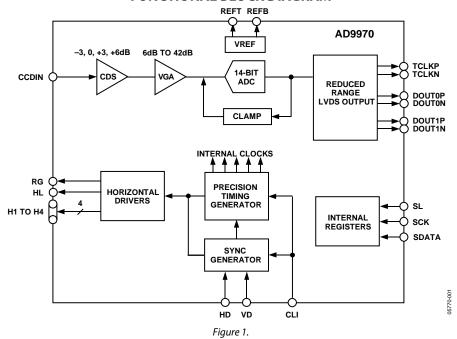

#### GENERAL DESCRIPTION

The AD9970 is a highly integrated CCD signal processor for high speed digital video camera applications. Specified at pixel rates of up to 65 MHz, the AD9970 consists of a complete analog front end with analog-to-digital conversion combined with a programmable timing driver. The *Precision Timing* core allows adjustment of high speed clocks with 240 ps resolution at 65 MHz operation. The AD9970 also contains a reduced range LVDS interface for data outputs.

The analog front end includes black level clamping, CDS, VGA, and a 65 MSPS, 14-bit ADC. The timing driver provides the high speed CCD clock drivers for RG, HL, and H1 to H4. Operation is programmed using a 3-wire serial interface.

### **FUNCTIONAL BLOCK DIAGRAM**

AD9970 Data Sheet

**NOTES** 