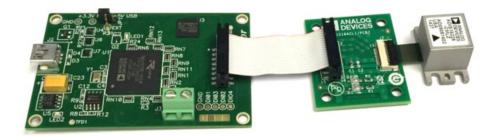

### **EVAL-ADIS2** Connection

The EVAL-ADIS2 provides PC-based evaluation support for the ADIS16210 and ADIS16228. J1 on the EVAL-ADIS2Z and the ADIS16ACL1/PCBZ use the same pin assignments, so connecting them requires a 16-pin ribbon cable.