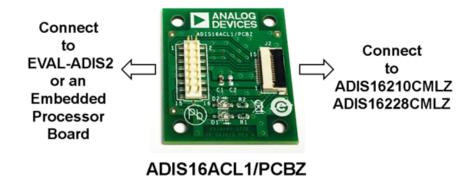

#### **OVERVIEW**

The ADIS16ACL1/PCBZ is the breakout board for the ADIS16210 and ADIS16228 vibration sensing solutions. This breakout board function helps connect these two products to the EVAL-ADIS2 evaluation system. It also helps connect these products to existing embedded processor platforms.

#### ADIS16210/ADIS16228 Connection

Please see the video demonstration for connecting the ADIS16210 or ADIS16228 to its mating connector.

⊕ Connecting to the ADIS16210

### **EVAL-ADIS2** Connection

The EVAL-ADIS2 provides PC-based evaluation support for the ADIS16210 and ADIS16228. J1 on the EVAL-ADIS2Z and the ADIS16ACL1/PCBZ use the same pin assignments, so connecting them requires a 16-pin ribbon cable.