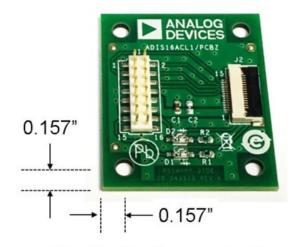

# **Mounting Holes**

The basic diameter for the mounting holes (4x) is 0.130"

resources/eval/user-guides/inertial-mems/imu/adis16acl1-pcb.txt · Last modified: 13 Dec 2016 16:07 by NevadaMark

Analog Devices. Dedicated to solving the toughest engineering challenges. SOCIAL **QUICK LINKS LANGUAGES NEWSLETTERS** Interested in the latest news and articles about ADI About ADI English **Partners** products, design tools, training and events? Choose Analog Careers from one of our 12 newsletters that match your Dialogue Contact us product area of interest, delivered monthly or **News Room** Русский Investor quarterly to your inbox. Relations **Quality &** Reliability Sign Up Sales & Distribution © 1995 - 2019 Analog Devices, Inc. All Rights Reserved Sitemap | Privacy & Security | Privacy Settings | Terms of use