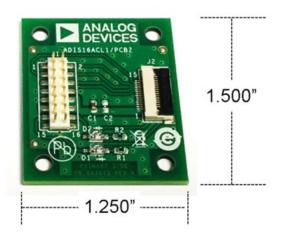

### **Table of Contents**

- ADIS16ACL1/PCBZ Breakout Board Wiki-Guide
  - OVERVIEW
  - ORDERING
  - ADIS16210/ADIS16228
     Connection
  - EVAL-ADIS2 Connection
  - Electrical Schematic
  - Outer Dimensions
  - Mounting Holes

#### **ORDERING**

To order this breakout board, please visit the ADIS16ACL1/PCBZ's web page

#### ADIS16210/ADIS16228 Connection

Please see the video demonstration for connecting the ADIS16210 or ADIS16228 to its mating connector.

⊕ Connecting to the ADIS16210



### **EVAL-ADIS2** Connection

The EVAL-ADIS2 provides PC-based evaluation support for the ADIS16210 and ADIS16228. J1 on the EVAL-ADIS2Z and the ADIS16ACL1/PCBZ use the same pin assignments, so connecting them requires a 16-pin ribbon cable.



## **Electrical Schematic**



#### **Outer Dimensions**



# **Mounting Holes**



The basic diameter for the mounting holes (4x) is 0.130"

resources/eval/user-guides/inertial-mems/imu/adis16acl1-pcb.txt · Last modified: 13 Dec 2016 16:07 by NevadaMark



Analog Devices. Dedicated to solving the toughest engineering challenges. SOCIAL **QUICK LINKS LANGUAGES NEWSLETTERS** Interested in the latest news and articles about ADI About ADI English **Partners** products, design tools, training and events? Choose Analog Careers from one of our 12 newsletters that match your Dialogue Contact us product area of interest, delivered monthly or **News Room** Русский Investor quarterly to your inbox. Relations **Quality &** Reliability Sign Up Sales & Distribution © 1995 - 2019 Analog Devices, Inc. All Rights Reserved Sitemap | Privacy & Security | Privacy S