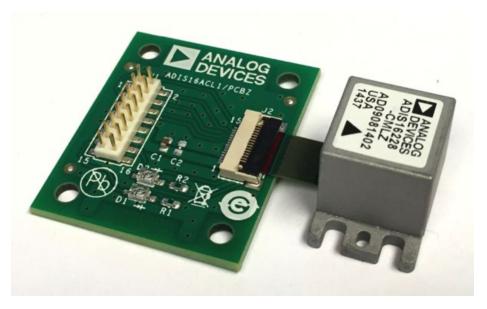

#### ADIS16210/ADIS16228 Connection

Please see the video demonstration for connecting the ADIS16210 or ADIS16228 to its mating connector.

⊕ Connecting to the ADIS16210