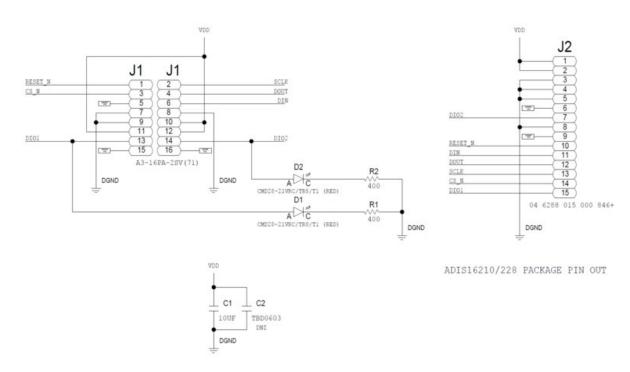

ded processor platforms.



#### **Table of Contents**

- ADIS16ACL1/PCBZ Breakout Board Wiki-Guide
  - OVERVIEW
  - ORDERING
  - ADIS16210/ADIS16228
     Connection
  - EVAL-ADIS2 Connection
  - Electrical Schematic
  - Outer Dimensions
  - Mounting Holes

#### **ORDERING**

To order this breakout board, please visit the ADIS16ACL1/PCBZ's web page

#### ADIS16210/ADIS16228 Connection

Please see the video demonstration for connecting the ADIS16210 or ADIS16228 to its mating connector.

⊕ Connecting to the ADIS16210



### **EVAL-ADIS2** Connection

The EVAL-ADIS2 provides PC-based evaluation support for the ADIS16210 and ADIS16228. J1 on the EVAL-ADIS2Z and the ADIS16ACL1/PCBZ use the same pin assignments, so connecting them requires a 16-pin ribbon cable.



## **Electrical Schematic**



#### **Outer Dimensions**



# **Mounting Holes**



The basic diameter for the mounting holes (4x) is 0.130"

resources/eval/user-guides/inertial-mems/imu/adis16acl1-pcb.txt · Last modified: 13 Dec 2016 16:07 by NevadaMark



Analog Devices. Dedicated to solving the toughest engineering challenges. SOCIAL **QUICK LINKS LANGUAGES NEWSLETTERS** Interested in the latest news and articles about ADI About ADI English **Partners** products, design tools, training and events? Choose Analog Careers from one of our 12 newsletters that match your Dialogue Contact us product area of interest, delivered monthly or **News Room** Русский Investor quarterly to your inbox. Relations **Quality &** Reliability Sign Up Sales & Distribution © 1995 - 2019 Analog Devices, Inc. All Rights Reserved Sitemap | P