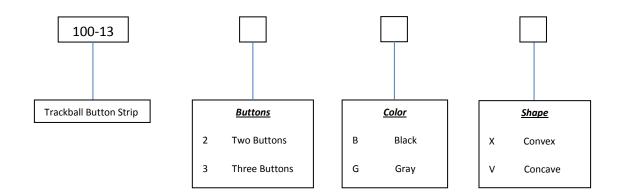

## Trackball Button Strip Configuration Guide



## **X-ON Electronics**

Largest Supplier of Electrical and Electronic Components

Click to view similar products for Input Devices category:

Click to view products by Apem manufacturer:

Other Similar products are found below:

80260-00 81485-28 81521-08 FKB4720-103 84250-26 84980-04 84S-AC1-000 JD-0700EU-2 JM-0800-2 JW-T0100 89498-13 89758-05 89886-26 89941-00 G80-3000LSCEU-2 MJ0FGGRY JM-0800-0 84S-BB1-004 81601-26 UL21KMZQ G8011900LPMUS0 G84-4700LUCUS-0 81485-26 84105-13 V400-W24 5M V400-W23 5M G84-5200LCMEU-2 DT2257X20V00GRY V400-W23P 5M VW3A8151R20U V400-W24 15M LT1332D V400-W24 10M V400-W24P 15M V400-WM0 1M V400-W24P 10M V400-W23P 10M TCS-1492OP V400-W23 3M LT1372D LP1007EXXH00R DT2253X20V00BLK 100133BX EZ08-230013 81248-04 89887-26 90215-00 HB110C3NWBNA 9700001201 80260-08