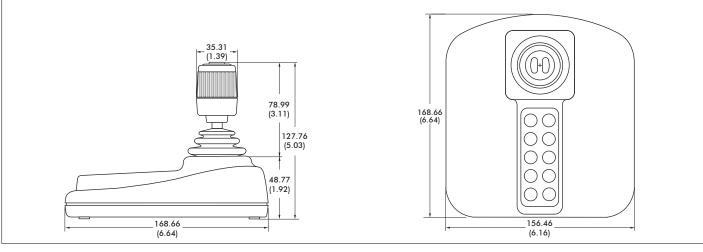

## NOTES:

Dimensions are in mm/(inch).

To order the IP Desktop please refer to Part Number 100-550 (Gray or Black).