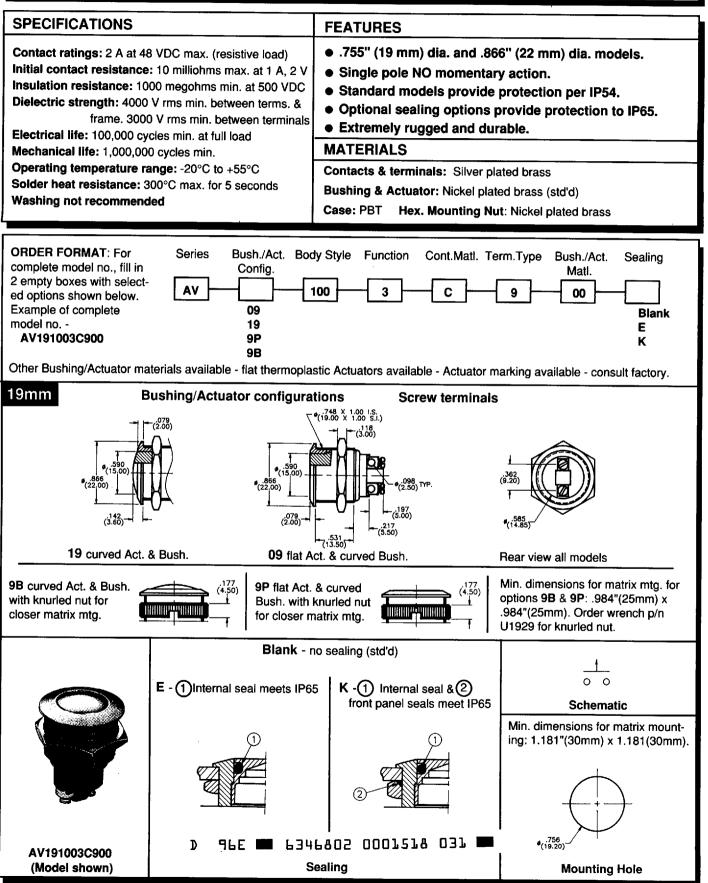

## AV SERIES SECURITY PUSHBUTTON SWITCHES



SPECIFICATIONS SUBJECT TO CHANGE WITHOUT NOTICE

Н

New!

APEM, 134 WATER ST., PO BOX 544, WAKEFIELD, MA USA 01880-4444 TEL: (617) 246-1007 FAX: (617) 245-4531



APEM, 134 WATER ST., PO BOX 544, WAKEFIELD, MA USA 01880-4444 TEL: (617) 246-1007 FAX: (617) 245-4531

H21

## **X-ON Electronics**

Largest Supplier of Electrical and Electronic Components

Click to view similar products for Pushbutton Switches category:

Click to view products by Apem manufacturer:

Other Similar products are found below :

 8940K2012
 LW1L-M1C10V-A
 LW1L-M1C70-A
 LW2L-A1C20M-GD
 LW2L-M1C20M-A
 60324L
 M22-D-R-GB0/K11
 M7E-HRN2

 67021K512
 67081K512X
 701PB580
 7190K101
 7199K101
 810K12910
 810KSV30B
 MML21EA2ADK
 MML21KA3ABK

 MML23KA3AC05K-001
 MML23KW3AA01W
 8418K2
 8442K3
 8450K1
 860K11911T01A
 861901