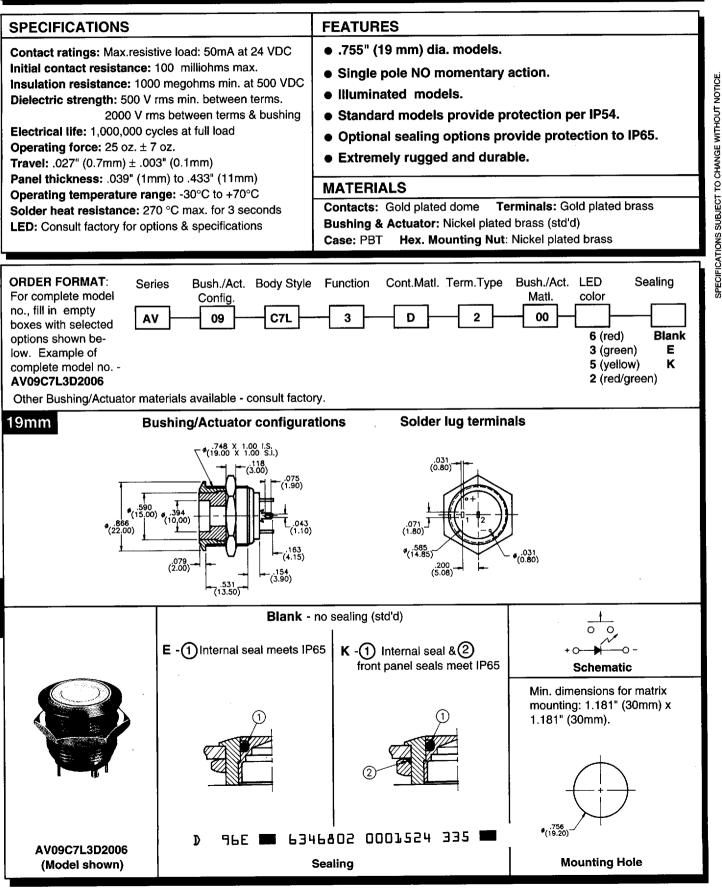

## AV SERIES TACTILE PUSHBUTTON SWITCHES (LIGHTED)

APEM, 134 WATER ST., PO BOX 544, WAKEFIELD, MA USA 01880-4444

FAX: (617) 245-4531

TEL: (617) 246-1007

H26

H