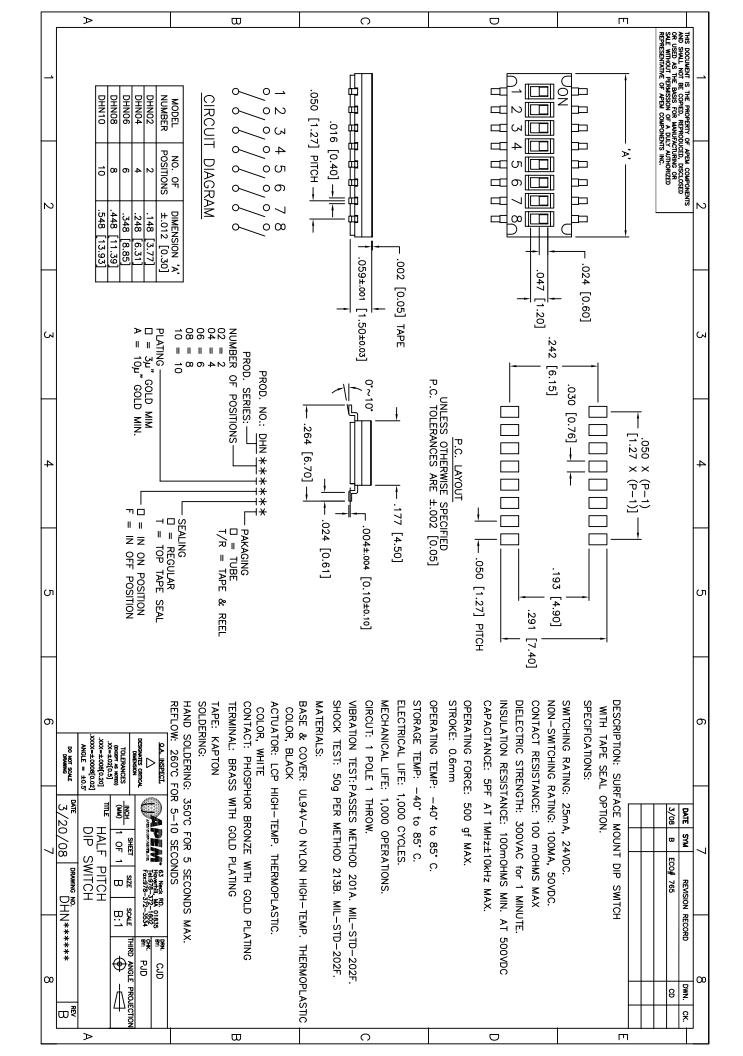

## **X-ON Electronics**

Largest Supplier of Electrical and Electronic Components

Click to view similar products for DIP Switches/SIP Switches category:

Click to view products by Apem manufacturer:

Other Similar products are found below:

78M03S 79B10T 8136-475G4T G7G-1A2-CB-DC12 H7CZL8AC100240 A7SS-M A8CA-201 DRR60016 DRS4016 1825008-1 1825444-1 25.350.0653.0 SBS 5004 TG SDA10H1BDA 97R06ST A2C-2A5 1825444-7 ADE08SA04 ADE12S04 192960010 2-1825058-8 25.330.0653.1 25.352.0353.0 CXDRIVEV2X IKN0600000 IKN0800000 LA2-002-DC24 DBS1003 438872000 DRD10CRAE04 DSR02T DSS 208 N E2FMX2D1M1TGJ03M NDI10H 219-9MSTP 204-6ES EPM02FV 701521596 NDS08V 76SB05 79A10 TD06H0SK1 Z7.255.9027.0 1-1825058-3 1825428-4 206-8ST-ON 219-10LPSTF E3ZG6111D03M G4D212PUSTV2DC5 NDI05H