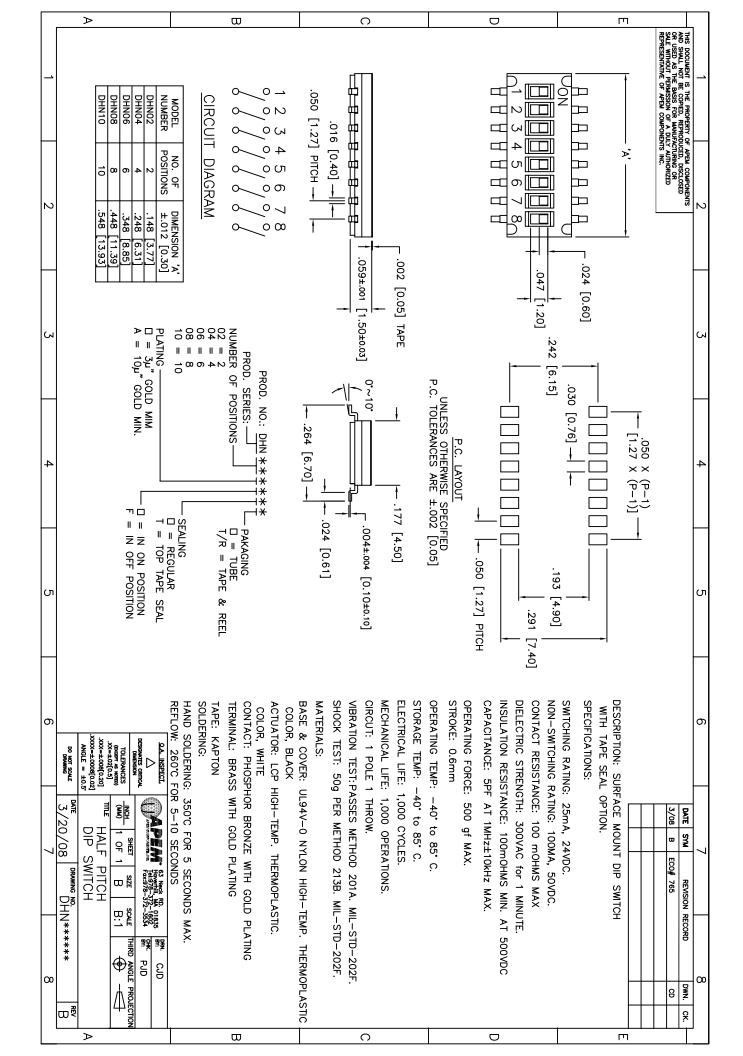

## **X-ON Electronics**

Largest Supplier of Electrical and Electronic Components

Click to view similar products for DIP Switches/SIP Switches category:

Click to view products by Apem manufacturer:

Other Similar products are found below:

78M03S 79B10T 8136-475G4T G7G-1A2-CB-DC12 H7CZL8AC100240 A7SS-M A8CA-201 DRR60016 DRS4016 1825008-1 1825444-1 25.350.0653.0 SDA10H1BDA 97R06ST A2C-2A5 1825444-7 ADE08SA04 ADE12S04 192960010 2-1825058-8 25.330.0653.1 25.352.0353.0 CXDRIVEV2X IKN0600000 IKN0800000 LA2-002-DC24 DBS1003 438872000 DRD10CRAE04 DSR02T DSS 208 N E2FMX2D1M1TGJ03M NDI10H 219-9MSTP 204-6ES EPM02FV 701521596 NDS08V 76SB05 79A10 TD06H0SK1 Z7.255.9027.0 1-1825058-3 1825428-4 219-10LPSTF E3ZG6111D03M G4D212PUSTV2DC5 NDI05H EPG301BT06 206S0117