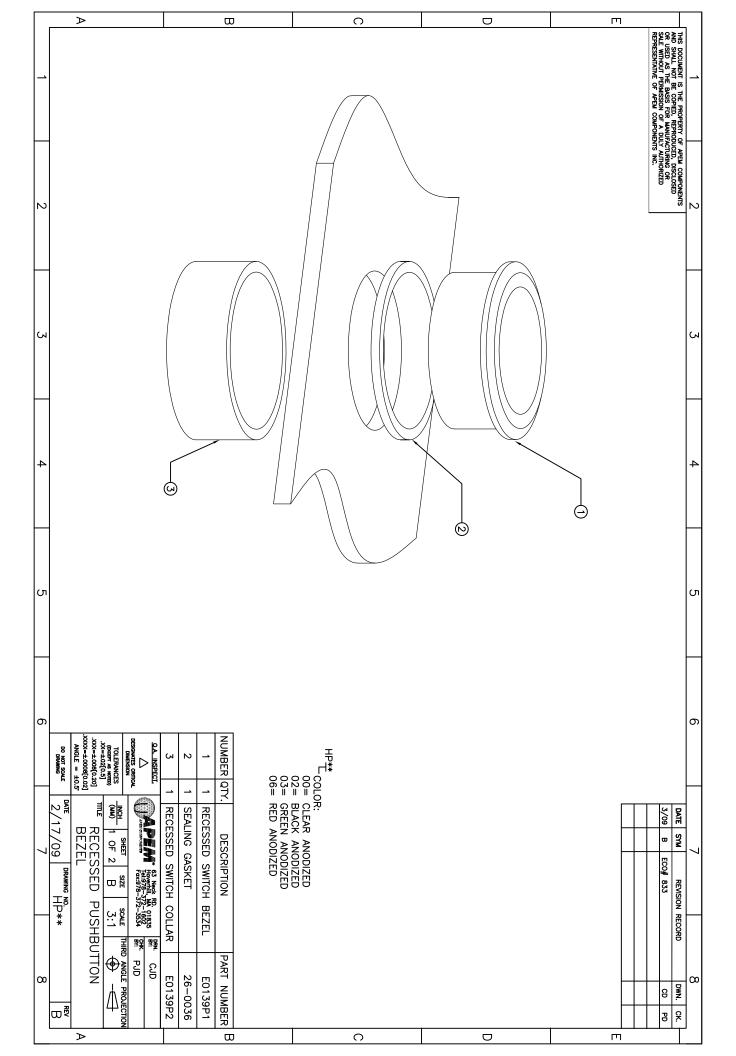

## **X-ON Electronics**

Largest Supplier of Electrical and Electronic Components

Click to view similar products for Switch Fixings category:

Click to view products by Apem manufacturer:

Other Similar products are found below:

893102000 00-5150 LZZ1A 0098.9234 M2PA-5011 630155 635401 6PA113 6PA147-E6 6PA148-E6 6PA32 6PA9 700106 700109

700303A56 700C1GRY 700C2GRN 704-6001 704.960.9 704.965.2 704.965.6 704.966.0 7089-3 710082-B11 71M1048 757200264

764300000 MHU35 MHU37 807039-1 825.003.011 825.005.011 825.053.011 825.055.011 826.000.071 827.020.011 827.400.021

835.900.023 MML52C10C MML52E10C MML92HGH MML93K 84211M02CNNS 84212M02CNNS 842.500.011 843.000.011 843187-000 843487-000 84-901 84-902