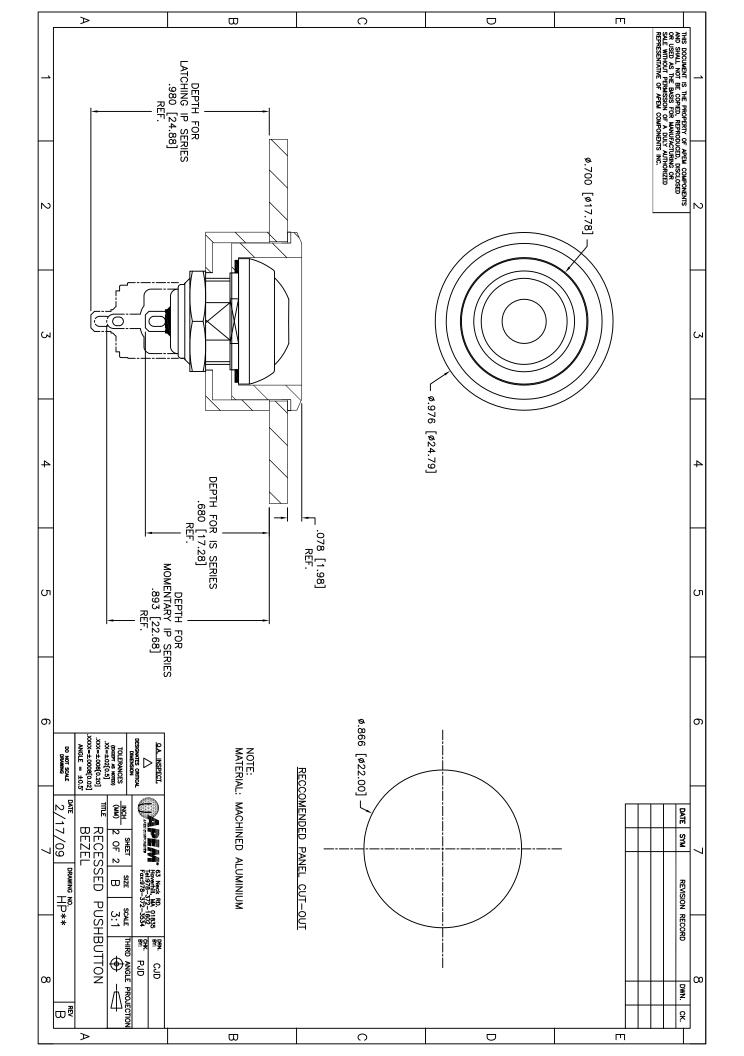

## **X-ON Electronics**

Largest Supplier of Electrical and Electronic Components

Click to view similar products for Switch Fixings category:

Click to view products by Apem manufacturer:

Other Similar products are found below:

893102000 00-5150 LZZ1A 0098.9234 M2PA-5011 630155 635401 6PA113 6PA147-E6 6PA148-E6 6PA32 6PA9 700106 700109

700303A56 700C1GRY 700C2GRN 704-6001 704.960.9 704.965.2 704.965.6 704.966.0 7089-3 710082-B11 71M1048 757200264

764300000 MHU35 MHU37 807039-1 825.003.011 825.005.011 825.053.011 825.055.011 826.000.071 827.020.011 827.400.021

835.900.023 MML52C10C MML52E10C MML92HGH MML93K 84211M02CNNS 84212M02CNNS 842.500.011 843.000.011 843187-000 843487-000 84-901 84-902