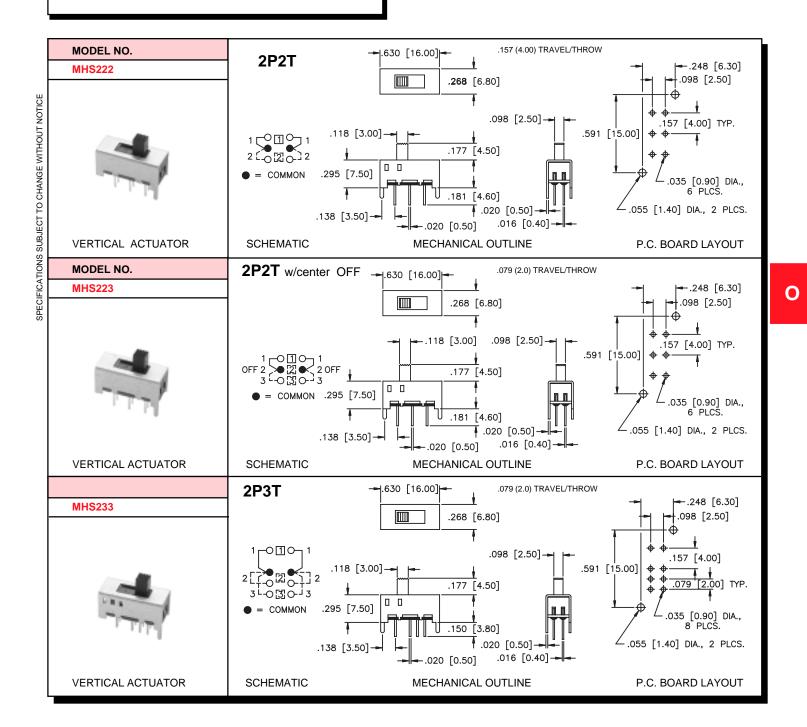

## MHS Series Miniature Slide Switches

New!



## **X-ON Electronics**

Largest Supplier of Electrical and Electronic Components

Click to view similar products for Slide Switches category:

Click to view products by Apem manufacturer:

Other Similar products are found below :

6-1437581-1 M43R MHS123K15D MHS133K MHSS1104A MMD GH49S010001 MSS12A EPS1PC1 1825074-1 1825160-3 1825167-2 1825289-7 K232CB 25139NLDB 25449NAH SLB1240R45 1825078-1 1825080-4 1825269-1 1825270-2 STS141RA04 T2215BEN506 GH46P000001 GH46W000001 GH49P010001 25339NA M42A TG36P000000 TG36P000050 AYZ0202AG 47227LFE 49331L 50208L L203091MS02Q 4-1437581-7 X2225CR-437W 49329L 1101M1S3ZB8E2 1-1437581-1 MSS2225G04 TG39W000000 1825075-1 MSS42G TG36WS80065 T105S1CWZBE SLB124145 SLB1280R5 SLB1340R45 25136NLDB