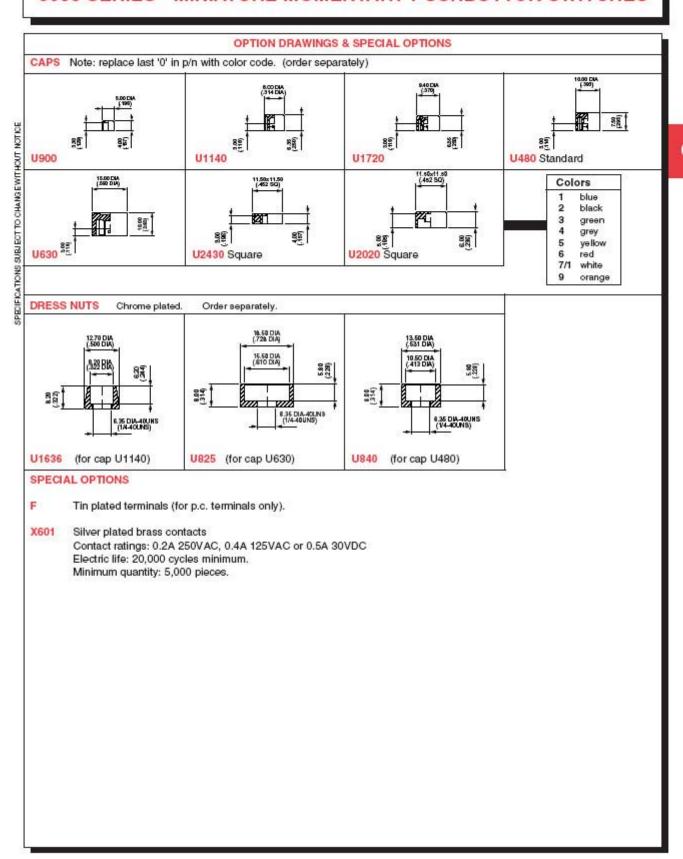

## 9000 SERIES - MINIATURE MOMENTARY PUSHBUTTON SWITCHES



## **X-ON Electronics**

Largest Supplier of Electrical and Electronic Components

Click to view similar products for Switch Fixings category:

Click to view products by Apem manufacturer:

Other Similar products are found below:

893102000 00-5150 LZZ1A 0098.9234 M2PA-5011 630155 635401 6PA113 6PA147-E6 6PA148-E6 6PA32 6PA9 700106 700109 700303A56 700C1GRY 700C2GRN 704-6001 704.960.9 704.965.2 704.965.6 704.966.0 7089-3 710082-B11 71M1048 757200264 764300000 MHU35 MHU37 807039-1 825.003.011 825.005.011 825.053.011 825.055.011 826.000.071 827.020.011 827.400.021 835.900.023 MML52C10C MML52E10C MML92HGH MML93K 84211M02CNNS 84212M02CNNS 84217A8.0LNOS 842.500.011 843.000.011 843187-000 843487-000 84-901