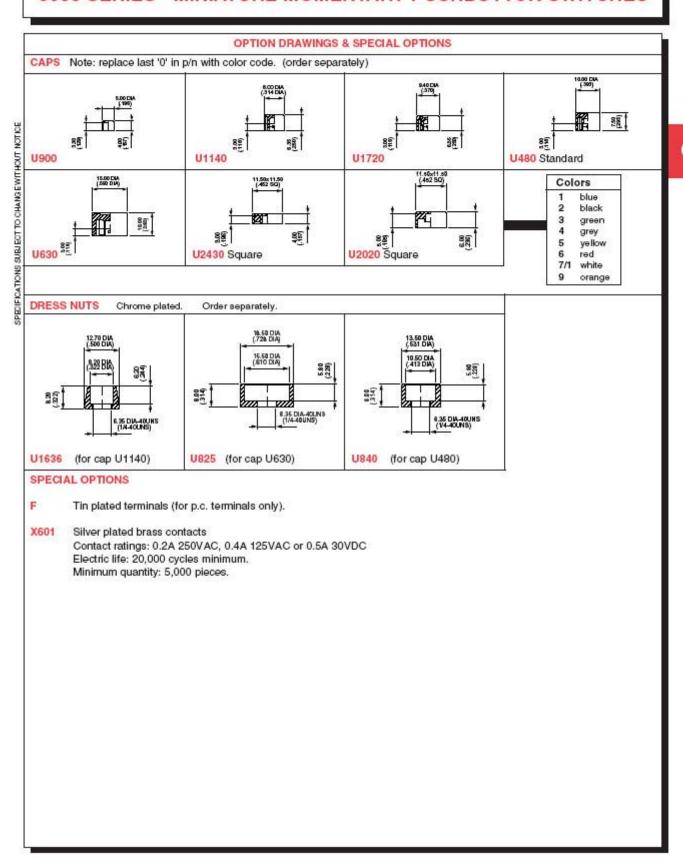

## 9000 SERIES - MINIATURE MOMENTARY PUSHBUTTON SWITCHES



## **X-ON Electronics**

Largest Supplier of Electrical and Electronic Components

Click to view similar products for Switch Bezels / Switch Caps category:

Click to view products by Apem manufacturer:

Other Similar products are found below:

896809000 LW1A-B2-R LW2A-B1-G 704.604.4 704.955.3 F1403 7527 760203000 760503000 766601000 785105000 785106000

79211759 MG12KB MH11 MH13 MHU31 MJ1216 MJ1226 MJ33 MJ612 MJ626 MJ627 9001T8BK 908-1634 92-343.200 92-343.400

95804.920 95CAP-011 95CAP-112 11-932.7 99-901.9 99-902.9 99-909.4 99-909.5 99-920.8 A0261A 11-931.2 11-932.5 11-936 11-937

AKTSC22B AW-RF8 161006 1825068-6 184-1872 187-1872 188-1471 1DFBLK 1D-GRY