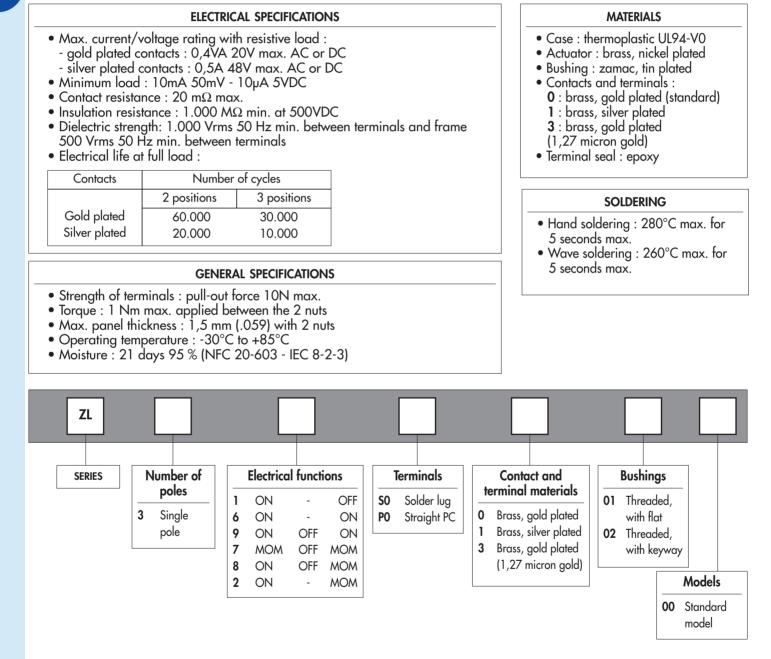

## Ø 4,83 mm threaded bushing

## □ Solder lug and straight PC terminals

Dimensions : First dimensions are in mm while inches are shown as bracketed numbers.

Packaging unit : 100 pieces

Mounting accessories : Standard hardware supplied with all models : 2 hex nuts 7 mm (.275) across flats P/N U5731, 1 locking ring P/N U5821 (with keyway) or U5831 (with flat) and 1 lockwasher P/N U5841.

## **ZL** series

Tiny toggle switches - metal bushing

-