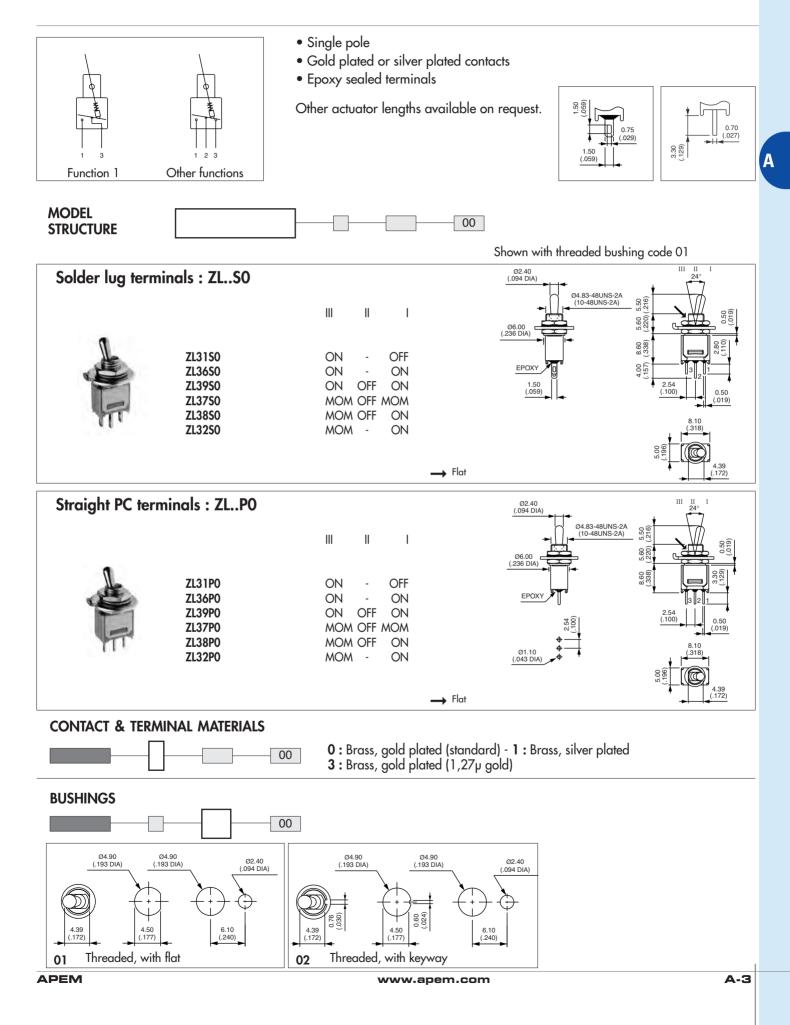

## Ø 4,83 mm threaded bushing

## □ Solder lug and straight PC terminals

Dimensions : First dimensions are in mm while inches are shown as bracketed numbers.

Packaging unit : 100 pieces

Mounting accessories : Standard hardware supplied with all models : 2 hex nuts 7 mm (.275) across flats P/N U5731, 1 locking ring P/N U5821 (with keyway) or U5831 (with flat) and 1 lockwasher P/N U5841.

## **ZL** series

Tiny toggle switches - metal bushing

-