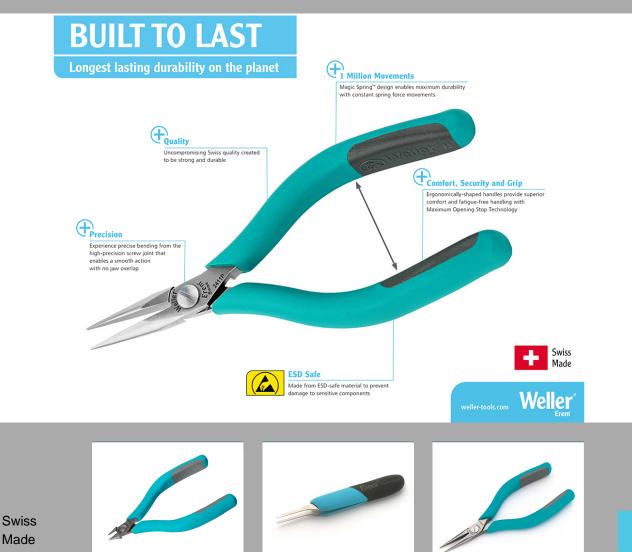

## Built to Last - Longest lasting durability on the planet

The Weller Erem Series 2400 Magic Sense is a range of medium-sized precision cutters that combines robustness, visibility and accessibility. A large variety of head shapes for precision work in hard-to-reach areas. The optimized ergonomic shape of the Series 2400 MagicSense prevents hand fatigue. These cutters are manufactured from improved induction-hardened cutting edges up to 64 – 65 HRc for an extremely long service life. The cutting edges are made from special tool steel. The precision cutters have a nonreflecting surface, are ESD safe and resharpenable.