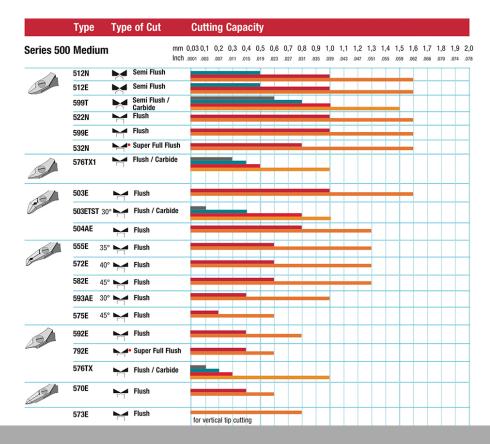

## The Perfect Cut - Strong, sharp and precise, every time

The Weller Erem Series 500 Micro is a full range of medium sized, robust, precision cutters with a wide range of head shapes. The cutters are manufactured from high grade tool steel. The cutting edges are hardened to Rockwell 63-65 HRC. The precision cutters have a nonreflecting surface, are ESD safe and resharpable.