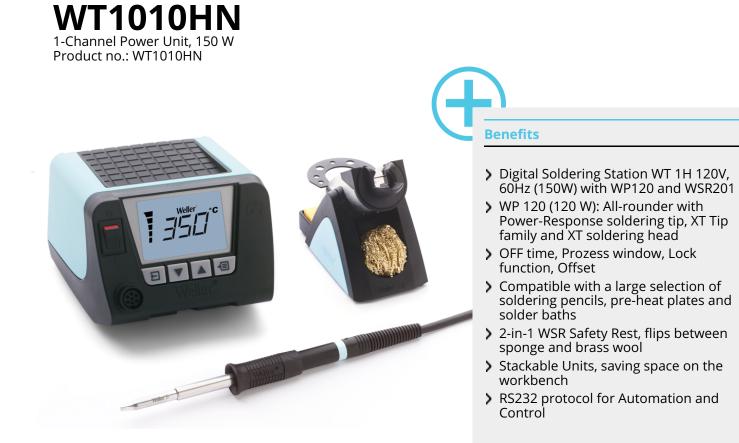

## Weller

| Technical Data                            |                                           |
|-------------------------------------------|-------------------------------------------|
|                                           |                                           |
| Dimensions L x W x H (mm)                 | 149 x 138 x 101                           |
| Dimensions L x W x H<br>(inches)          | 5.87 x 5.43 x 3.98                        |
| Weight (approx.) in kg                    | 3                                         |
| Voltage                                   | 120 V                                     |
| Power                                     | 150 W                                     |
| Channels                                  | 1                                         |
| Temperature range (depends<br>on tool) °C | 50 - 550                                  |
| Temperature range (depends<br>on tool) °F | 150 - 950                                 |
| Temperature accuracy °C                   | ±9                                        |
| Temperature accuracy °F                   | ±17                                       |
| Temperature stability °C                  | ±2                                        |
| Temperature stability °F                  | ±4                                        |
| Equipotential bonding socket              | Via 3,5 mm pawl socket on front of device |
| Display                                   | Backlit LCD                               |
| Air consumption l/min                     |                                           |
| Operating pressure in bar/psi             |                                           |
| Capacity l/min                            |                                           |