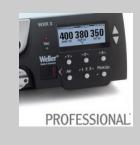

## Weller

| Technical Data                            |                                           |
|-------------------------------------------|-------------------------------------------|
|                                           |                                           |
| Dimensions L x W x H (mm)                 | 149 x 138 x 101                           |
| Dimensions L x W x H<br>(inches)          | 5.87 x 5.43 x 3.98                        |
| Weight (approx.) in kg                    | 3                                         |
| Voltage                                   | 120 V                                     |
| Power                                     | 150 W                                     |
| Channels                                  | 1                                         |
| Temperature range (depends<br>on tool) °C | 50 - 550                                  |
| Temperature range (depends<br>on tool) °F | 150 - 950                                 |
| Temperature accuracy °C                   | ±9                                        |
| Temperature accuracy °F                   | ±17                                       |
| Temperature stability °C                  | ±2                                        |
| Temperature stability °F                  | ±4                                        |
| Equipotential bonding socket              | Via 3,5 mm pawl socket on front of device |
| Display                                   | Backlit LCD                               |
| Air consumption l/min                     |                                           |
| Operating pressure in bar/psi             |                                           |
| Capacity l/min                            |                                           |