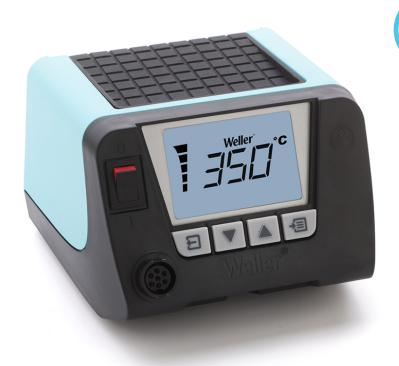

### WT1011N 1-Channel Power Unit, 95 W Product no.: WT1011N

- Digital Soldering Station WT 1, 120V, 60Hz (95W) with WP65 and WSR 201
- > WP 65 The soldering iron (65 W) power response tip for delicate and small applications. Tip family XNT
- OFF time, Prozess window, Lock function, Offset

# Weller

| Technical Data                         |                                           |
|----------------------------------------|-------------------------------------------|
|                                        |                                           |
| Dimensions L x W x H (mm)              | 149 x 138 x 101                           |
| Dimensions L x W x H<br>(inches)       | 5,87 x 5,44 x 3,98                        |
| Weight (approx.) in kg                 | 1.9                                       |
| Voltage                                | 120 V                                     |
| Power                                  | 95 W                                      |
| Channels                               | 1                                         |
| Temperature range (depends on tool) °C | 50 - 450                                  |
| Temperature range (depends on tool) °F | 150 - 850                                 |
| Temperature accuracy °C                | ±9                                        |
| Temperature accuracy °F                | ±17                                       |
| Temperature stability °C               | ±2                                        |
| Temperature stability °F               | ±4                                        |
| Equipotential bonding socket           | Via 3,5 mm pawl socket on front of device |
| Display                                | Backlit LCD                               |
| Air consumption l/min                  |                                           |
| Operating pressure in bar/psi          |                                           |
| Capacity l/min                         |                                           |