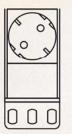

| 19"-1 HE Steckdosenleisten                                                                                                                                                                                                                                                                                                                                                                                                                                                                                                                                                                                                                                                                                                                                                                                                                                                                                                                                                                                                                                                                                                                                                                                                                                                                                                                                                                                                                                                                                                                                                                                                                                                                                                                                                                                                                                                                                                                                                                                                                                                                                                     |                          | aus eloxiertem Aluminium                                                                                                                                                                                               |
|--------------------------------------------------------------------------------------------------------------------------------------------------------------------------------------------------------------------------------------------------------------------------------------------------------------------------------------------------------------------------------------------------------------------------------------------------------------------------------------------------------------------------------------------------------------------------------------------------------------------------------------------------------------------------------------------------------------------------------------------------------------------------------------------------------------------------------------------------------------------------------------------------------------------------------------------------------------------------------------------------------------------------------------------------------------------------------------------------------------------------------------------------------------------------------------------------------------------------------------------------------------------------------------------------------------------------------------------------------------------------------------------------------------------------------------------------------------------------------------------------------------------------------------------------------------------------------------------------------------------------------------------------------------------------------------------------------------------------------------------------------------------------------------------------------------------------------------------------------------------------------------------------------------------------------------------------------------------------------------------------------------------------------------------------------------------------------------------------------------------------------|--------------------------|------------------------------------------------------------------------------------------------------------------------------------------------------------------------------------------------------------------------|
| mit Kaltgerätesteckdosen nach IEC 320-F (10A)                                                                                                                                                                                                                                                                                                                                                                                                                                                                                                                                                                                                                                                                                                                                                                                                                                                                                                                                                                                                                                                                                                                                                                                                                                                                                                                                                                                                                                                                                                                                                                                                                                                                                                                                                                                                                                                                                                                                                                                                                                                                                  |                          | wiederanschliessbar!                                                                                                                                                                                                   |
| Zur horizontalen und vertikalen Montage in Schalt                                                                                                                                                                                                                                                                                                                                                                                                                                                                                                                                                                                                                                                                                                                                                                                                                                                                                                                                                                                                                                                                                                                                                                                                                                                                                                                                                                                                                                                                                                                                                                                                                                                                                                                                                                                                                                                                                                                                                                                                                                                                              | tschränken so            | n Schaltschränken sowie für allgemeine mobile Anwendungen.                                                                                                                                                             |
|                                                                                                                                                                                                                                                                                                                                                                                                                                                                                                                                                                                                                                                                                                                                                                                                                                                                                                                                                                                                                                                                                                                                                                                                                                                                                                                                                                                                                                                                                                                                                                                                                                                                                                                                                                                                                                                                                                                                                                                                                                                                                                                                |                          | BestellNr EDV-Code                                                                                                                                                                                                     |
| mit frontseitigem Zugang über eingebaute Kaltgerätestecker DIN VDE 0625 Teil 1 Normblatt C14,                                                                                                                                                                                                                                                                                                                                                                                                                                                                                                                                                                                                                                                                                                                                                                                                                                                                                                                                                                                                                                                                                                                                                                                                                                                                                                                                                                                                                                                                                                                                                                                                                                                                                                                                                                                                                                                                                                                                                                                                                                  | ecker DIN VDE            | 0625 Teil 1 Normblatt C14, [][-]                                                                                                                                                                                       |
| bicherung 110                                                                                                                                                                                                                                                                                                                                                                                                                                                                                                                                                                                                                                                                                                                                                                                                                                                                                                                                                                                                                                                                                                                                                                                                                                                                                                                                                                                                                                                                                                                                                                                                                                                                                                                                                                                                                                                                                                                                                                                                                                                                                                                  |                          | 9fach frontseitig Zugang über eingebaute Kalt-<br>gerätestecker DIN VDE 0625 Teil 1 Normblatt C14<br>mit 1 nol Sicherung 110                                                                                           |
|                                                                                                                                                                                                                                                                                                                                                                                                                                                                                                                                                                                                                                                                                                                                                                                                                                                                                                                                                                                                                                                                                                                                                                                                                                                                                                                                                                                                                                                                                                                                                                                                                                                                                                                                                                                                                                                                                                                                                                                                                                                                                                                                |                          | W 7302/9 sw/sw W 7302.00009.02.000<br>W 7302/9 sw/sw W 7302.00009.22.000                                                                                                                                               |
| 1320-C14 Entry 110A tu                                                                                                                                                                                                                                                                                                                                                                                                                                                                                                                                                                                                                                                                                                                                                                                                                                                                                                                                                                                                                                                                                                                                                                                                                                                                                                                                                                                                                                                                                                                                                                                                                                                                                                                                                                                                                                                                                                                                                                                                                                                                                                         |                          | <b>9fach</b> mit 2pol. Schalter beleuchtet<br>frontseitig Zugang über eingebaute Kaltgerätestecker                                                                                                                     |
| Switch                                                                                                                                                                                                                                                                                                                                                                                                                                                                                                                                                                                                                                                                                                                                                                                                                                                                                                                                                                                                                                                                                                                                                                                                                                                                                                                                                                                                                                                                                                                                                                                                                                                                                                                                                                                                                                                                                                                                                                                                                                                                                                                         |                          |                                                                                                                                                                                                                        |
|                                                                                                                                                                                                                                                                                                                                                                                                                                                                                                                                                                                                                                                                                                                                                                                                                                                                                                                                                                                                                                                                                                                                                                                                                                                                                                                                                                                                                                                                                                                                                                                                                                                                                                                                                                                                                                                                                                                                                                                                                                                                                                                                |                          | gsschu<br>eingeba<br>rmblatt                                                                                                                                                                                           |
| Tunnsspannungs-schult                                                                                                                                                                                                                                                                                                                                                                                                                                                                                                                                                                                                                                                                                                                                                                                                                                                                                                                                                                                                                                                                                                                                                                                                                                                                                                                                                                                                                                                                                                                                                                                                                                                                                                                                                                                                                                                                                                                                                                                                                                                                                                          |                          | mit 1pol. Sicherung T10<br>Klassifizierung Überspannungsschutzgerät SPD Typ 3                                                                                                                                          |
|                                                                                                                                                                                                                                                                                                                                                                                                                                                                                                                                                                                                                                                                                                                                                                                                                                                                                                                                                                                                                                                                                                                                                                                                                                                                                                                                                                                                                                                                                                                                                                                                                                                                                                                                                                                                                                                                                                                                                                                                                                                                                                                                |                          | hochste Dauerspannung $U_c = 255 VAC$<br>kombinierter Stoß $U_{oc} = 10 kV$ , Schutzpegel UP = 1,5 kV<br>Nennableitstoßstrom $I_n = 5 kA$<br>Stoßstromfestigkeit $I_s = 10 \times 10 kA$ , $I_{smax} = 1 \times 15 kA$ |
|                                                                                                                                                                                                                                                                                                                                                                                                                                                                                                                                                                                                                                                                                                                                                                                                                                                                                                                                                                                                                                                                                                                                                                                                                                                                                                                                                                                                                                                                                                                                                                                                                                                                                                                                                                                                                                                                                                                                                                                                                                                                                                                                |                          | W 7313/6 sw/si W 7313.00006.02.000<br>W 7313/6 sw/sw W 7313.00006.22.000<br>                                                                                                                                           |
| Überspannungs-Schutz                                                                                                                                                                                                                                                                                                                                                                                                                                                                                                                                                                                                                                                                                                                                                                                                                                                                                                                                                                                                                                                                                                                                                                                                                                                                                                                                                                                                                                                                                                                                                                                                                                                                                                                                                                                                                                                                                                                                                                                                                                                                                                           |                          | <b>3fach mit Überspannungsschutz u. EMV-Filter</b><br>mit 2pol. Schalter beleuchtet<br>frontseitig Zugang über eingebaute Kaltgerätestecker<br>DIN VDE 0625 Teil 1 Normblatt C14                                       |
|                                                                                                                                                                                                                                                                                                                                                                                                                                                                                                                                                                                                                                                                                                                                                                                                                                                                                                                                                                                                                                                                                                                                                                                                                                                                                                                                                                                                                                                                                                                                                                                                                                                                                                                                                                                                                                                                                                                                                                                                                                                                                                                                |                          | mit 1pol. Sicherung T10<br>Klassifizierung Überspannungsschutzgerät SPD Typ 3<br>höchste Dauerspannung U <sub>c</sub> = 255VAC<br>kombinierter Stoß II = 10kV Schutzpedel IIP = 1.5 kV                                 |
|                                                                                                                                                                                                                                                                                                                                                                                                                                                                                                                                                                                                                                                                                                                                                                                                                                                                                                                                                                                                                                                                                                                                                                                                                                                                                                                                                                                                                                                                                                                                                                                                                                                                                                                                                                                                                                                                                                                                                                                                                                                                                                                                |                          | Nennableitstoßstrom I <sub>n</sub> = 5 kA<br>Stoßstromfestigkeit I <sub>s</sub> = 10 x 10 kA, I <sub>smax</sub> = 1 x 15 kA<br>W 7313S/3 sw/si W 7313.00S03.02.000<br>W 7313S/3 sw/sw W 7313.00S03.22.000              |
| Lieferbares Zubehör:                                                                                                                                                                                                                                                                                                                                                                                                                                                                                                                                                                                                                                                                                                                                                                                                                                                                                                                                                                                                                                                                                                                                                                                                                                                                                                                                                                                                                                                                                                                                                                                                                                                                                                                                                                                                                                                                                                                                                                                                                                                                                                           |                          |                                                                                                                                                                                                                        |
| Technische Daten                                                                                                                                                                                                                                                                                                                                                                                                                                                                                                                                                                                                                                                                                                                                                                                                                                                                                                                                                                                                                                                                                                                                                                                                                                                                                                                                                                                                                                                                                                                                                                                                                                                                                                                                                                                                                                                                                                                                                                                                                                                                                                               | Bestell-Nr.              | EDV-Code                                                                                                                                                                                                               |
| Schuko auf Buchse GST 18/3<br>Bothko auf Buchse GST 18/3<br>H05VV-F 3G1.5                                                                                                                                                                                                                                                                                                                                                                                                                                                                                                                                                                                                                                                                                                                                                                                                                                                                                                                                                                                                                                                                                                                                                                                                                                                                                                                                                                                                                                                                                                                                                                                                                                                                                                                                                                                                                                                                                                                                                                                                                                                      | 1952/1,5 sw<br>1952/3 sw | 01952.0000.02.015<br>01952.0000.02.030                                                                                                                                                                                 |
| Clair Constraints of the constra | 1450/2,5 sw              | 01450.0000.02.025                                                                                                                                                                                                      |
| Image: Stecker E auf Buchse C13 Verbindungskabel f. IEC 320   Image: E c13 Stecker E auf Buchse C13   H05VV-F 3G1,0                                                                                                                                                                                                                                                                                                                                                                                                                                                                                                                                                                                                                                                                                                                                                                                                                                                                                                                                                                                                                                                                                                                                                                                                                                                                                                                                                                                                                                                                                                                                                                                                                                                                                                                                                                                                                                                                                                                                                                                                            | 1850/2 sw                | 01850.0000.02.020                                                                                                                                                                                                      |
| Lieferbare Farben:<br>ar/si = 03 Aluprofil silber eloxiert restliche Gehäuseteile arau RAL 70                                                                                                                                                                                                                                                                                                                                                                                                                                                                                                                                                                                                                                                                                                                                                                                                                                                                                                                                                                                                                                                                                                                                                                                                                                                                                                                                                                                                                                                                                                                                                                                                                                                                                                                                                                                                                                                                                                                                                                                                                                  | 35 - Winkel arau RAL 7   | arau RAL 7035 - Winkel arau RAL 7035 - GST 18/3 oder IEC 320 (F) Eingang schwarz                                                                                                                                       |