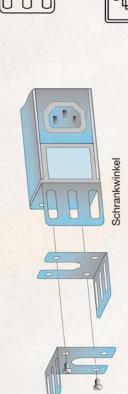

Lieferaufmachung

Kundenspezifische Kombinationen sind auf Anfrage möglich

K28-3

Verpackung: Einzeln im Karton mit Gebrauchsanleitung, techn. Hinweisen und Garantieschein

Schrankwinkel kurz

Schrankwinkel lang