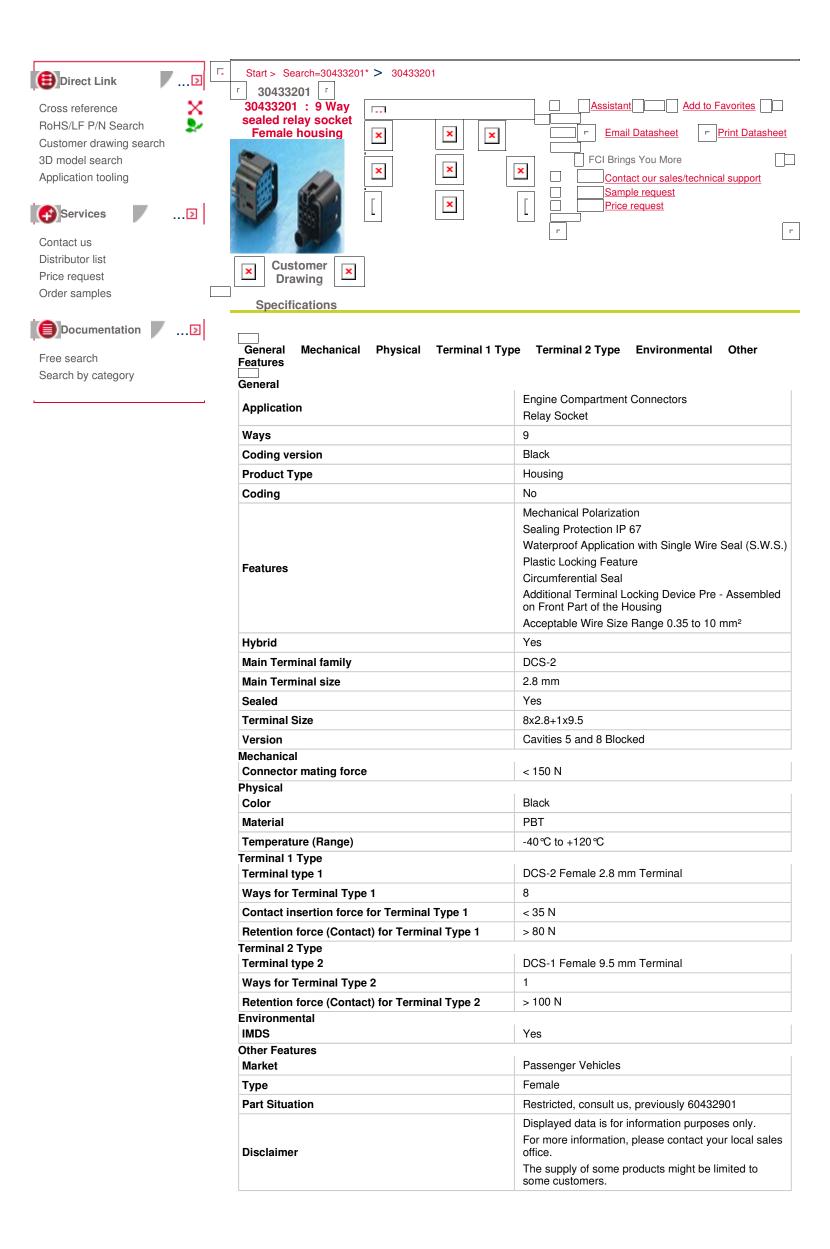

Product Detail Page Page 1 of 1



## **X-ON Electronics**

Largest Supplier of Electrical and Electronic Components

Click to view similar products for Automotive Connectors category:

Click to view products by APTIV manufacturer:

Other Similar products are found below:

003-018-000 60403001 60993906-B 629515004020001 M902-2131 M902-2161 72.330.1035.1 73.353.4028.0 F119300-B F166900 F258300-B F358300-B F407400 F444110 F487000 F509500B-B 827153-1 8N1515-32-24P 9-1326729-8 925474-1 928905-1 964562-4 968782-1 GT17SA-8DS-HU 98891-1012 98947-1016 12004475-L 12010290 12010309-B 12015454 12020219-B 12020308 12041318-B 12052225-L 12052466 12059125 12064869 12004327-B 12010503-B 12015308 12015384 12015909 1-21030-1 12041254 12041318 12047946-B 12047957 12047957-L 12059473 12066261