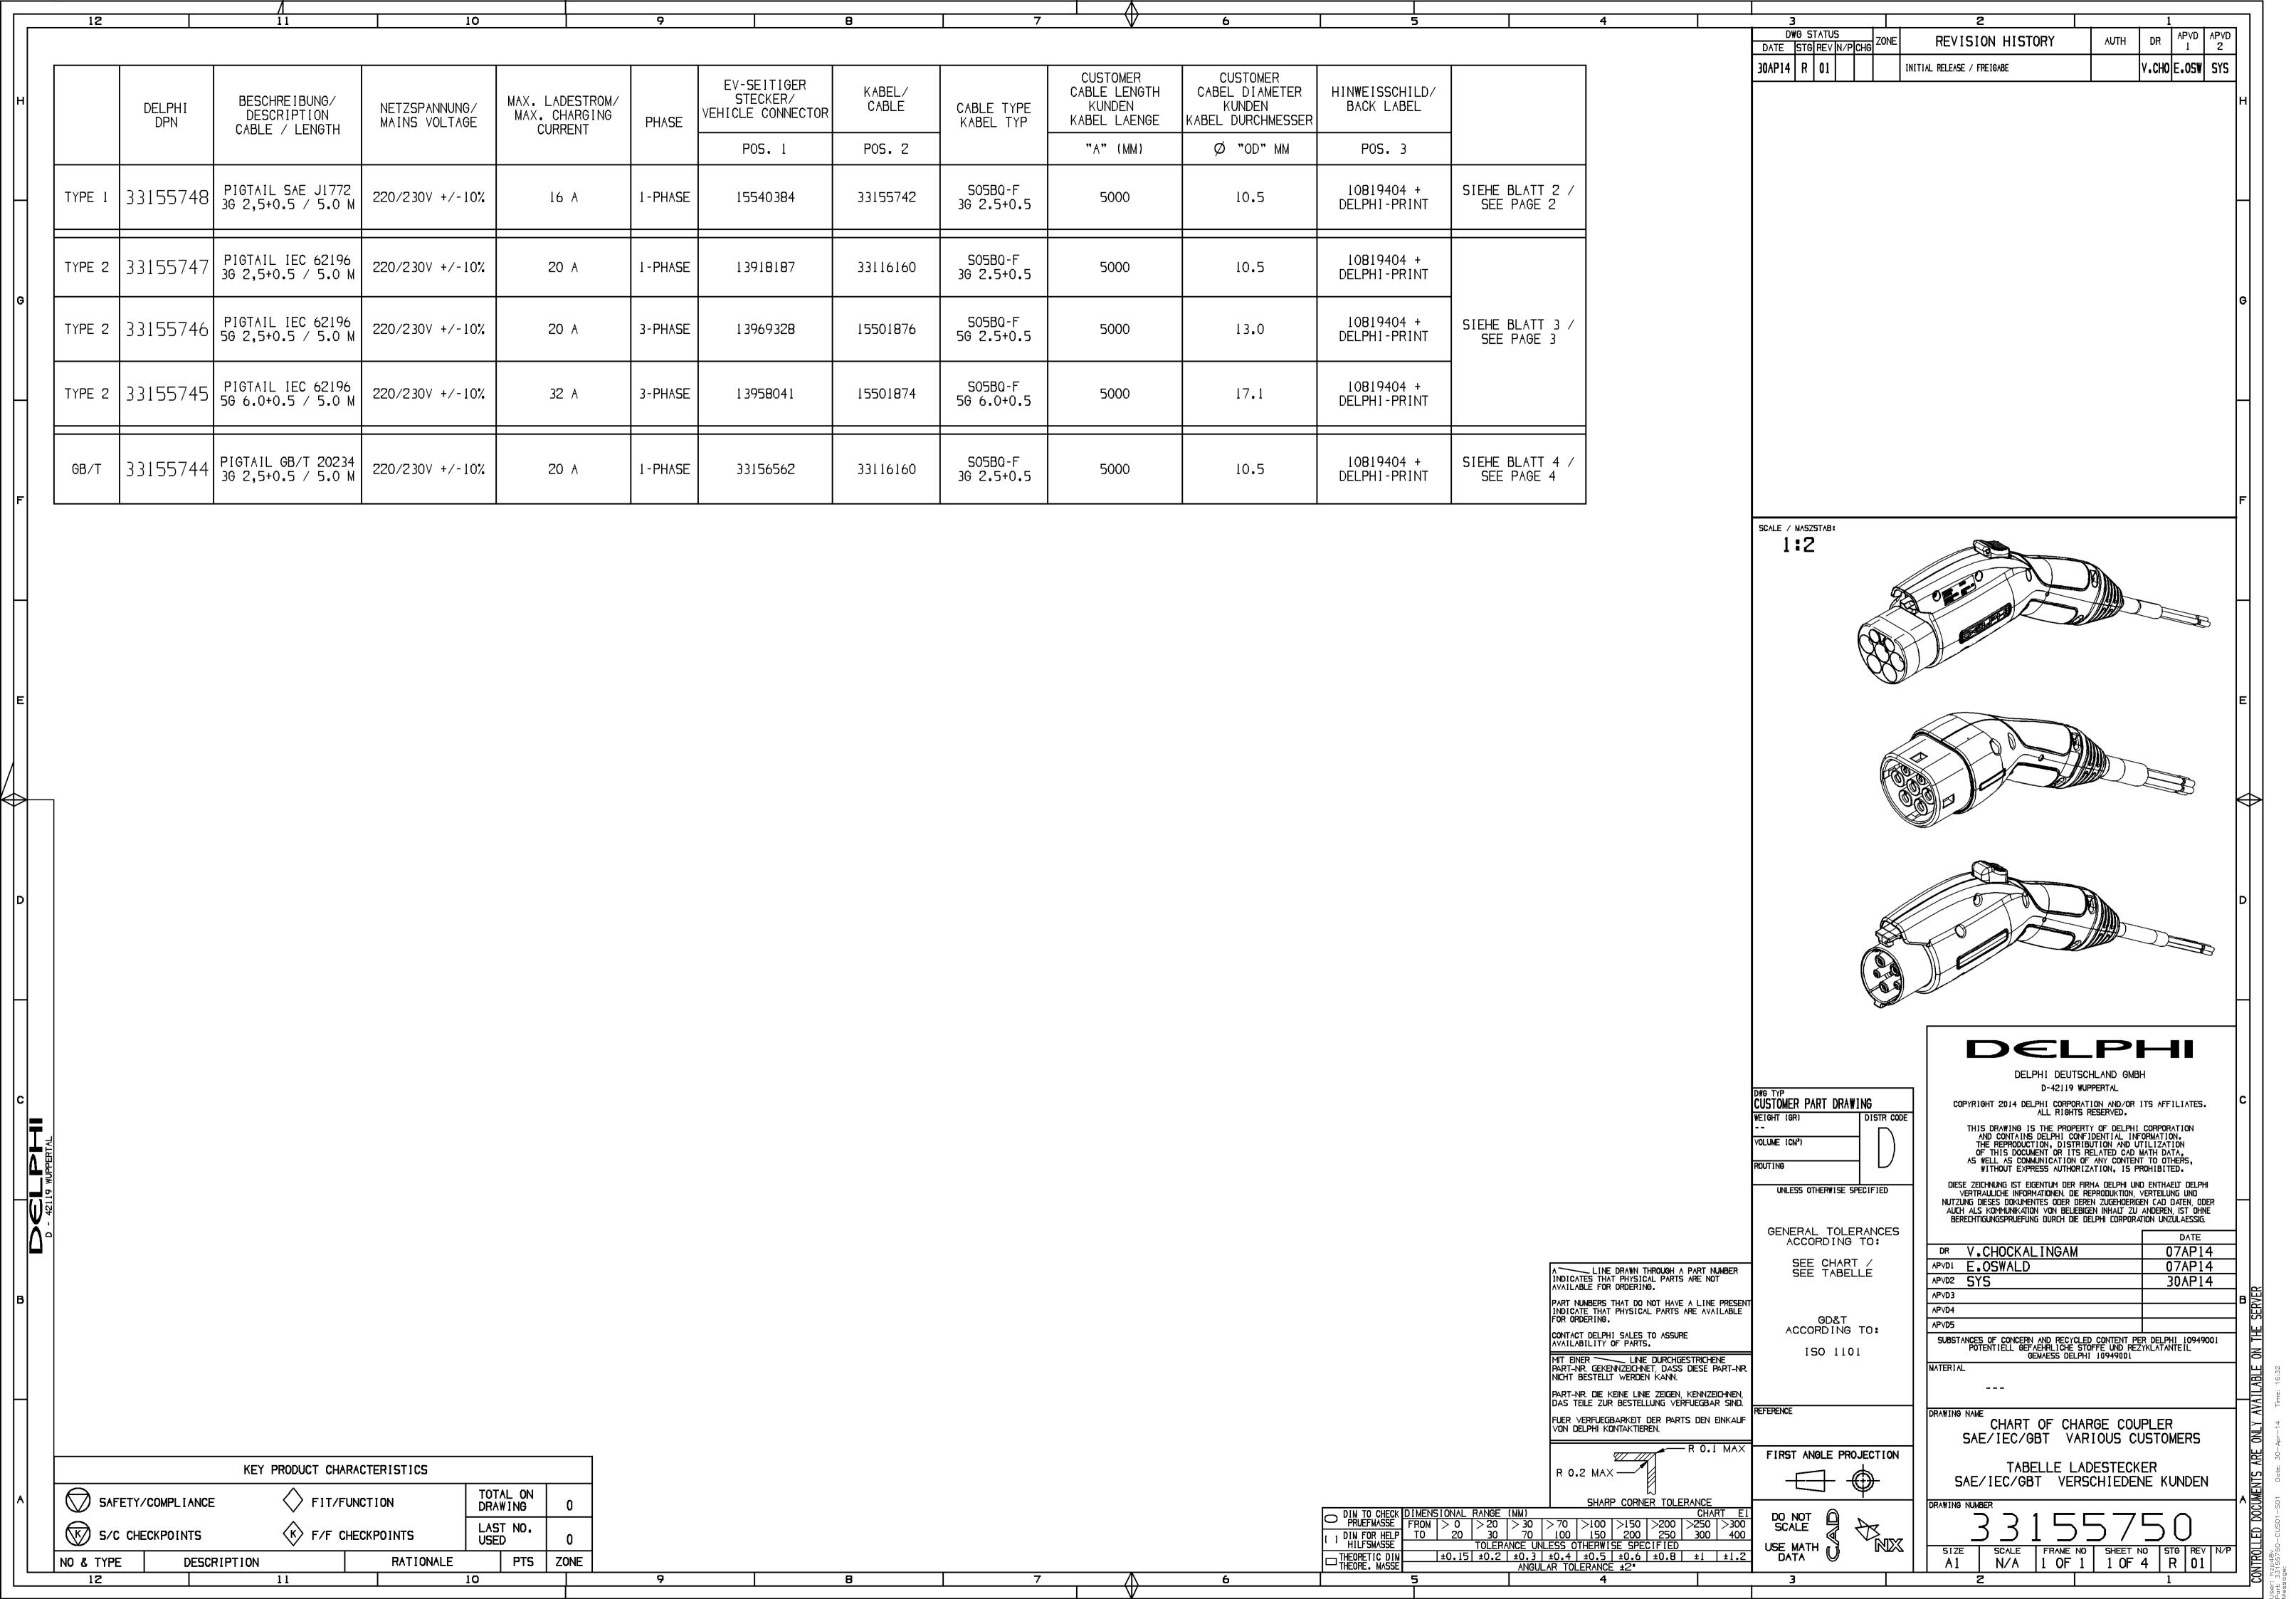

## **X-ON Electronics**

Largest Supplier of Electrical and Electronic Components

Click to view similar products for Specialised Cables category:

Click to view products by APTIV manufacturer:

Other Similar products are found below:

603PT6 603SS6L 604PT6 604SS6 706000D02F200 910640 96CB-L2020PIB2 1200740077 1200740114 AC172 ACL-SSI-4

R88ACAKA0015SRE R88ACAWL005SDE R88ACRGD0R3C 1300150047 1300660036 1302262116 1300150149 1300220020

1300220104 1300220119 1301240492 1301810221 1365323-1 176P12 1971465-2 20240400003 20240400013 2085828-1 20886510030

2-22733-8 22733-8 CB-5PSBC-RS CB-704EC-RS CB-BATACC-RS CB-JST3PSW-RS CB-M12COM-R10 25AC84 25AK84X 25AU25

25FN82 AC118 ACL-HHS-1M(CAT5E) SSL009PC2DC012N FC2A-KC6C 2085828-2 20886510150 CCS-FCB-5 CCSFCBF2 R88A-CRWB020N