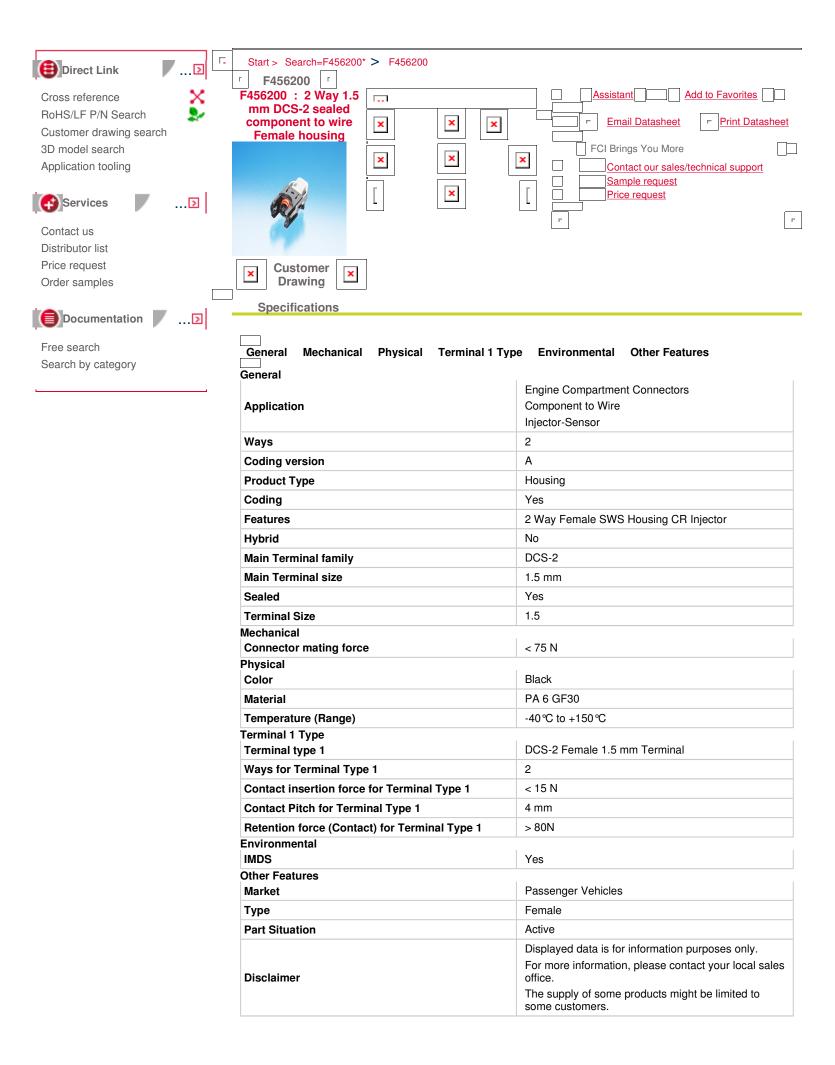

Product Detail Page Page 1 of 1



## **X-ON Electronics**

Largest Supplier of Electrical and Electronic Components

Click to view similar products for Automotive Connectors category:

Click to view products by APTIV manufacturer:

Other Similar products are found below:

003-018-000 60993906-B M902-2131 M902-2161 M902-2344 72.330.1035.1 73.353.4028.0 F166900 F358300-B F407400 776880-1 827153-1 8N1515-32-24P 9-1326729-8 925474-1 928905-1 964562-4 968782-1 98891-1012 12004475-L 12020308 12041318-B 12052466 12064869 12015909 1-21030-1 12041254 12041318 12047946-B 12110546-B 12131792 12084688 12092346 HD34-18-14PT HD46-24-23SN-059 HDB36-24-16PN-059 HDP26-24-9SE-L015 12185280 12185550 12336-12 12191172-B 12S 13545280 13577943 13681974 13737722-B 13830674 13832576 13849772 13542772