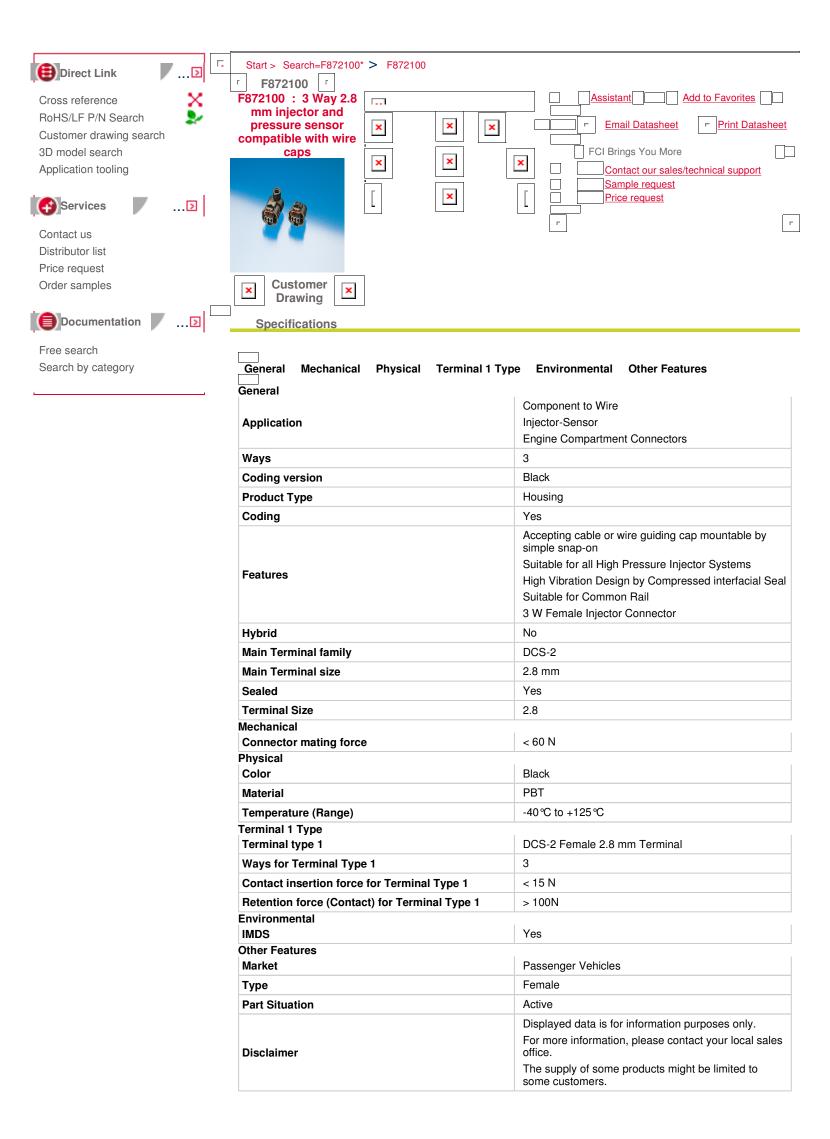

Product Detail Page Page 1 of 1



## **X-ON Electronics**

Largest Supplier of Electrical and Electronic Components

Click to view similar products for Automotive Connectors category:

Click to view products by APTIV manufacturer:

Other Similar products are found below:

003-018-000 60403001 60993906-B 629515004020001 M902-2131 M902-2161 72.330.1035.1 73.353.4028.0 F119300-B F166900 F258300-B F358300-B F407400 F444110 F487000 F509500B-B 827153-1 8N1515-32-24P 9-1326729-8 925474-1 928905-1 964562-4 968782-1 GT17SA-8DS-HU 98891-1012 98947-1016 12004475-L 12010290 12010309-B 12015454 12020219-B 12020308 12041318-B 12052225-L 12052466 12059125 12064869 12004327-B 12010503-B 12015308 12015384 12015909 1-21030-1 12041254 12041318 12047946-B 12047957 12047957-L 12059473 12066261