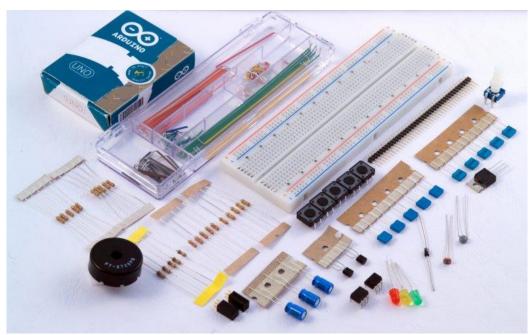

## Arduino Kit Workshop Base with Arduino Board <u>A000010</u>

**Kit Workshop Base** (with Arduino board) is a selection of all the components / parts necessary to participate in an introductory Arduino Workshop.

## Available at Mouser A000010 List of Components:

- 1 Arduino Board
- 1 Straight single line pinhead connectors 2,54 40x1
- 1 Breadboard, 840 tie points
- 1 Set of 70 breadboard jumper wires
- 5 10K Ohm Resistors 1/4W
- 5 2.2K Ohm Resistor 1/4 W
- 10 220 Ohm Resistors 1/4W
- 5 330K Ohm Resistors 1/4W
- 5 100nF capacitor polyester
- 5 10nF capacitor polyester
- 3 100uF electrolytic capacitor 25Vdc
- 1 4,7K Ohm Thermistor
- 1 70..100K Ohm LDR VT90N2

- 3 5mm RED LED
- 1 5mm GREEN LED
- 1 5mm YELLOW LED
- 1 10Kohm potentiometer, pcb terminals
- 2 BC547 Transistor in TO92 Package
- 1 Piezo buzzer
- 5 PCB Pushbutton, 12x12mm size
- 2 4N35 Optocoupler DIL-6 package
- 2 Tilt sensor
- 1 Diode 1n4007
- 1 MOS Irf520
- 1 USB cable