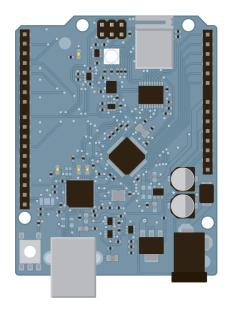

Add WiFI to your devices with the Arduino Uno WiFi. It's basically an Arduino Uno Rev3 with more kic.

Uno WiFI Rev2 comes with a brand new 8-bit microprocessor from Microchip, and an onboard IMU (Inertial Measurement Unit). As for the WiFi connection, that's made secure with the new ECC608 crypto chip accelerator.

The Arduino Uno WiFi has 14 digital input/output pins—6 can be used as PWM outputs—6 analog inputs, a 16 MHz ceramic resonator, a USB connection, a power jack, an ICSP header, and a reset button. Simply connect it to a computer with a USB cable or power it with an AC adapter or battery to get