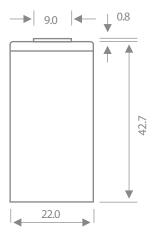

### **IM TYPICAL DIMENSIONS**

Typical dimensions (mm). Without tube.

The operation of the battery must strictly be in accordance with ARTS Energy technical recommendations, to obtain the performances stated by ARTS Energy.