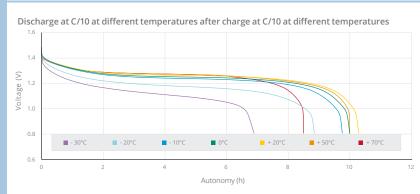

*☆** TECHNOLOGY

- Foam positive electrode
- Plastic bonded metal-hydride negative electrode





VHT Cs
High Temperature Series

# VHT Cs

# High Temperature Series

### **STORAGE**

Recommended:  $+ 5^{\circ}$ C to  $+ 25^{\circ}$ C Relative humidity:  $65 \pm 5 \%$ 

### **IM TYPICAL DIMENSIONS**



Typical dimensions (mm). Without tube.

The operation of the battery must strictly be in accordance with ARTS Energy technical recommendations, to obtain the performances stated by ARTS Energy.

Data is given for single cells. Please consult ARTS Energy for utilisation of cells outside specification.

Data in this document is subject to change without notice and become contractual only after written confirmation by ARTS Energy.

#### For graphs shown, C is the IEC<sub>5</sub> capacity.











10, rue Ampère Zone Industrielle - 16440 Nersac, France Tél. +33(0)5 45 90 35 52 /35 53 contact@arts-energy.com





## **X-ON Electronics**

Largest Supplier of Electrical and Electronic Components

Click to view similar products for NiMH - Nickel Metal Hydride Battery category:

Click to view products by Arts Energy manufacturer:

Other Similar products are found below:

VHT F VHT CS ACCU-600/3NI-MH/CL VH DL 9500 VHT AAL VH FL 15000 VHT D J-SC3000X CL-R6/2X5-1500B CL-R6/2X6-1500P CL-R6/3S1P-1500B CL-R6/4S1P-1500B CL-R6/2S1P-1500B CL-R6/2X3-1500B CL-R6/2X4-1500B CL-R6/5S1P-1500B CL-R6/6S1P-1500B HR-4U HHR-75AAA/B HHR-210AHA01 BK-110FHB01 NH1250AA NH-3000SC 65AAAHCE 7638900416992

7638900417005 AA220 AA220 ST DURACELL AA 1300MAH BLISTER B4 DURACELL AAA 850 MAH DX2400 BLISTER B4

HHR2