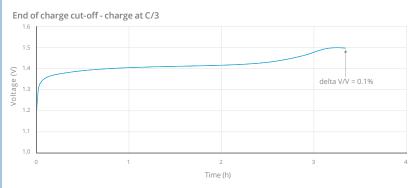

**☆** TECHNOLOGY

- Foam positive electrode
- Plastic bonded metal-hydride negative electrode





VHT Cs
High Temperature Series

# VHT Cs

# High Temperature Series

### **STORAGE**

Recommended:  $+ 5^{\circ}$ C to  $+ 25^{\circ}$ C Relative humidity:  $65 \pm 5 \%$ 

### **IM TYPICAL DIMENSIONS**



Typical dimensions (mm). Without tube.

The operation of the battery must strictly be in accordance with ARTS Energy technical recommendations, to obtain the performances stated by ARTS Energy.

Data is given for single cells. Please consult ARTS Energy for utilisation of cells outside specification.

Data in this document is subject to change without notice and become contractual only after written confirmation by ARTS Energy.

#### For graphs shown, C is the IEC<sub>5</sub> capacity.











10, rue Ampère Zone Industrielle - 16440 Nersac, France Tél. +33(0)5 45 90 35 52 /35 53 contact@arts-energy.com





## **X-ON Electronics**

Largest Supplier of Electrical and Electronic Components

Click to view similar products for NiMH - Nickel Metal Hydride Battery category:

Click to view products by Arts Energy manufacturer:

Other Similar products are found below:

VHT F VHT CS ACCU-600/3NI-MH/CL VH DL 9500 VHT AAL VH FL 15000 VHT D J-SC3000X CL-R6/2X5-1500B CL-R6/2X6-1500P CL-R6/3S1P-1500B CL-R6/4S1P-1500B CL-R6/2S1P-1500B CL-R6/2X3-1500B CL-R6/2X4-1500B CL-R6/5S1P-1500B CL-R6/6S1P-1500B HR-4U HHR-75AAA/B HHR-210AHA01 BK-110FHB01 NH1250AA NH-3000SC 65AAAHCE 7638900416992

7638900417005 AA220 AA220 ST DURACELL AA 1300MAH BLISTER B4 DURACELL AAA 850 MAH DX2400 BLISTER B4

HH