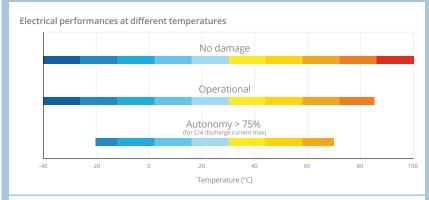

For applications below -20°C and above +60°C, please contact ARTS Energy to confirm the optimum battery design, and to agree the usage profiles.

#### For graphs shown, C is the IEC<sub>5</sub> capacity.

10, rue Ampère Zone Industrielle - 16440 Nersac, France Tél. +33(0)5 45 90 35 52 /35 53 contact@arts-energy.com