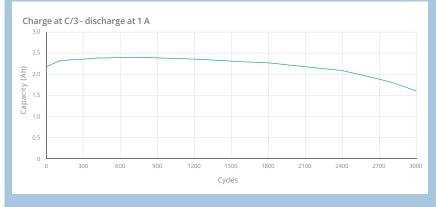

In cycling application (solar, peak shaving), the VHT Cs will offer 5 to 10 years life in an environment from -40°C to +85°C. It delivers for example, 5000 cycles at 50% DOD.

To meet customers' requirements, ARTS Energy provides custom-designed and standardised battery packs.