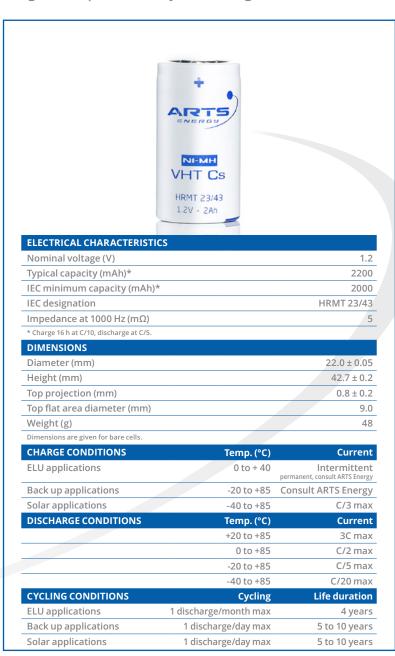

5 to 10 years life.

In cycling application (solar, peak shaving), the VHT Cs will offer 5 to 10 years life in an environment from -40°C to +85°C. It delivers for example, 5000 cycles at 50% DOD.

To meet customers' requirements, ARTS Energy provides custom-designed and standardised battery packs.

For applications below -20°C and above +60°C, please contact ARTS Energy to confirm the optimum battery design, and to agree the usage profiles.

### **N** APPLICATIONS

- Emergency lighting (ELU)
- Back-up systems
- · Peak shaving applications (money saving)
- · Professional electronics
- Solar

### **MAIN BENEFITS**

- · Very high cycle life
- Exceptional temperature range
- Superior robustness

### **☆** TECHNOLOGY

- Foam positive electrode
- Plastic bonded metal-hydride negative electrode





VHT Cs
High Temperature Series

# VHT Cs

# High Temperature Series

### **STORAGE**

Recommended:  $+ 5^{\circ}$ C to  $+ 25^{\circ}$ C Relative humidity:  $65 \pm 5 \%$ 

### **IM TYPICAL DIMENSIONS**



Typical dimensions (mm). Without tube.

The operation of the battery must strictly be in accordance with ARTS Energy technical recommendations, to obtain the performances stated by ARTS Energy.

Data is given for single cells. Please consult ARTS Energy for utilisation of cells outside specification.

Data in this document is subject to change without notice and become contractual only after written confirmation by ARTS Energy.

#### For graphs shown, C is the IEC<sub>5</sub> capacity.











10, rue Ampère Zone Industrielle - 16440 Nersac, France Tél. +33(0)5 45 90 35 52 /35 53