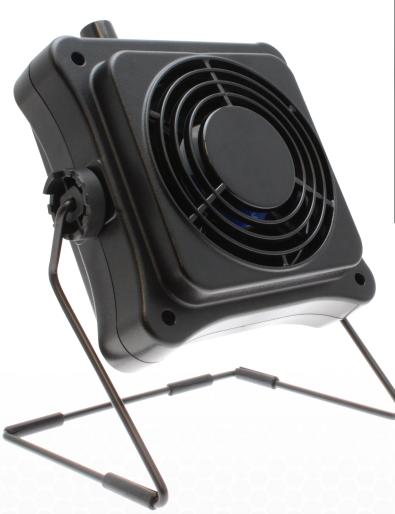

## **Dual Function Bench Fan and Smoke Absorber**

Compact and space-saving, Aven's Dual Function Bench Fan and Smoke Absorber is a versatile tool for any work bench. It can be used as a standard fan, or use the reverse side to utilize the solder smoke absorption features. Includes one carbon filter to absorb solder smoke.

- Compact and durable design
- Adaptable airflow with 10 speed settings
- Rotatable by adjustable metal stand
- Includes carbon filter to absorb solder smoke
- Replacement carbon filters available
- ESD-safe product