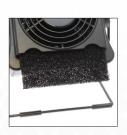

## **Dual Function Bench Fan and Smoke Absorber**

Compact and space-saving, Aven's Dual Function Bench Fan and Smoke Absorber is a versatile tool for any work bench. It can be used as a standard fan, or use the reverse side to utilize the solder smoke absorption features. Includes one carbon filter to absorb solder smoke.

- Compact and durable design
- Adaptable airflow with 10 speed settings
- Rotatable by adjustable metal stand
- Includes carbon filter to absorb solder smoke
- Replacement carbon filters available
- ESD-safe product

Adjustable Metal Stand

Versatile Positioning

Carbon Filter