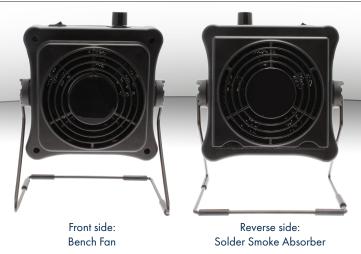

## **Dual Function Bench Fan and Smoke Absorber**

Compact and space-saving, Aven's Dual Function Bench Fan and Smoke Absorber is a versatile tool for any work bench. It can be used as a standard fan, or use the reverse side to utilize the solder smoke absorption features. Includes one carbon filter to absorb solder smoke.