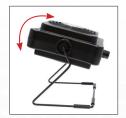

- Compact and durable design
- Adaptable airflow with 10 speed settings
- Rotatable by adjustable metal stand
- Includes carbon filter to absorb solder smoke
- Replacement carbon filters available
- ESD-safe product

Adjustable Metal Stand

Versatile Positioning

Carbon Filter