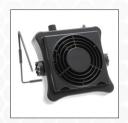

## **Dual Function Bench Fan and Smoke Absorber**

Compact and space-saving, Aven's Dual Function Bench Fan and Smoke Absorber is a versatile tool for any work bench. It can be used as a standard fan, or use the reverse side to utilize the solder smoke absorption features. Includes one carbon filter to absorb solder smoke.

- Compact and durable design
- Adaptable airflow with 10 speed settings
- Rotatable by adjustable metal stand
- Includes carbon filter to absorb solder smoke
- Replacement carbon filters available
- ESD-safe product