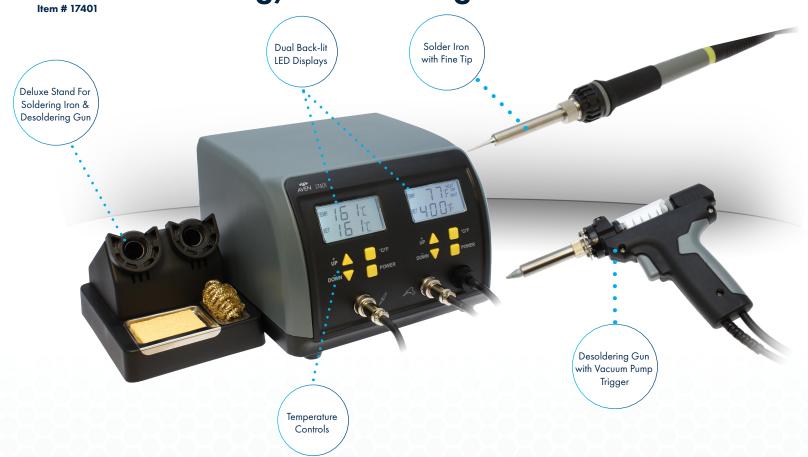

## Soldering & Desoldering in one unit

Aven's 2-in-1 Soldering/Desoldering Station provides the flexibility of soldering and desoldering in one compact unit. Suitable for manual mounting and reworking of SMD components, audio equipment, RC hobbies and more.

Includes a vacuum-pump desoldering gun to melt and remove solder. Simply press the trigger to suck the molten solder into the barrel.

Comes complete with a deluxe stand to store the soldering iron and desoldering gun when not in use. This stand includes a cleaning sponge and a cleaning coil.

#### Features

- Adjustable temperature from 160° 480° C
- Dual LCD displays ensures easy and reliable temperature control
- Long life soldering/desoldering tips
- Vacuum pump desoldering tool with excellent thermal recovery easily removes solder from PCB
- Ceramic heater
- Heats up rapidly
- Deluxe stand to store soldering iron and desoldering
- gun. Includes a cleaning sponge and coil.