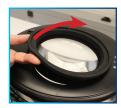

### Easy Lens Replacement, No Tools Required

Remove Lens

Insert New Lens

**Brightness Control** touch sensitive buttons

• • Steel Ring