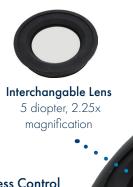

## **Xplore the Possibilities**

Crystal clear lenses provide up to 4.75x magnification

5 Diopter (2.25x) (included)

8 Diopter (3x) (sold separately)

12 Diopter (4x) (sold separately)

15 Diopter (4.75x) (sold separately)