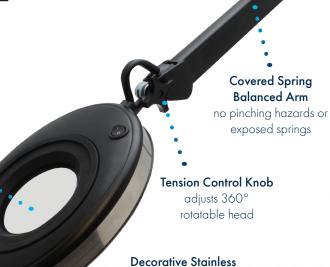

Interchangable Lenses

Choose Your Magnificaiton 64 SMD LEDs

20,000 Hour Lifespan Brightness Controls

Touch Sensitive Buttons Spring Balanced Arm No Pinch

Hazards

The Next Level

- change lenses
- pand magnification
- tended flexibility