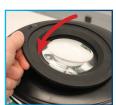

### Easy Lens Replacement, No Tools Required

Remove Lens

Insert New Lens

**Brightness Control** touch sensitive buttons

• • Steel Ring