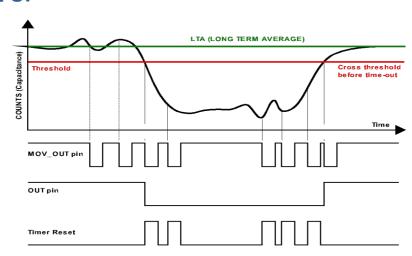

#### 2 Default UI

Figure 2.1 Default UI counts operation

Figure 2.2 Default UI timer operation

Different UI's can be selected in the IQS211 GUI and can be selected to work in standalone mode.

The CT210 is used in conjunction with the GUI to select the different UI's and settings.