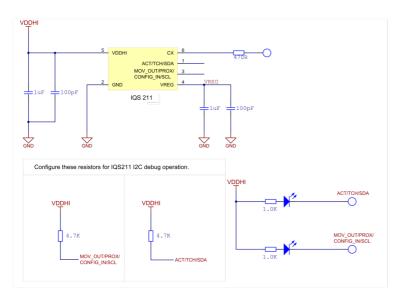

## 1 Reference design and pin layout

ON OFF SIZE PROGRAMMING

LECTRODE BUTTON

Azoteq

ProxSense

IQS211

Figure 1.1 IQS211EVO2

Figure 1.3 Pin layout

#### Figure 1.2 Reference design