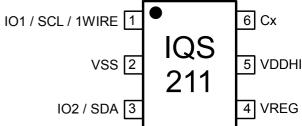

## 1 Reference design and pin layout

ON OFF SIZE PROGRAMMING

LECTRODE BUTTON

Azoteq

ProxSense

IQS211

Figure 1.1 IQS211EVO2

Figure 1.3 Pin layout