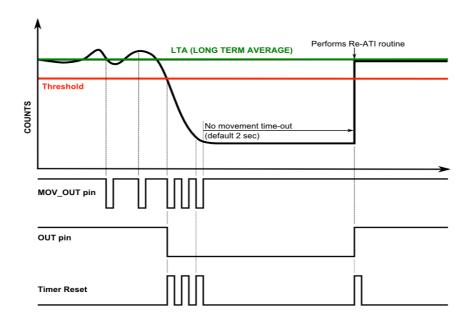

#### 2 Default UI

Figure 2.1 Default UI counts operation

Figure 2.2 Default UI timer operation

Different UI's can be selected in the IQS211 GUI and can be selected to work in standalone mode.

The CT210 is used in conjunction with the GUI to select the different UI's and settings.