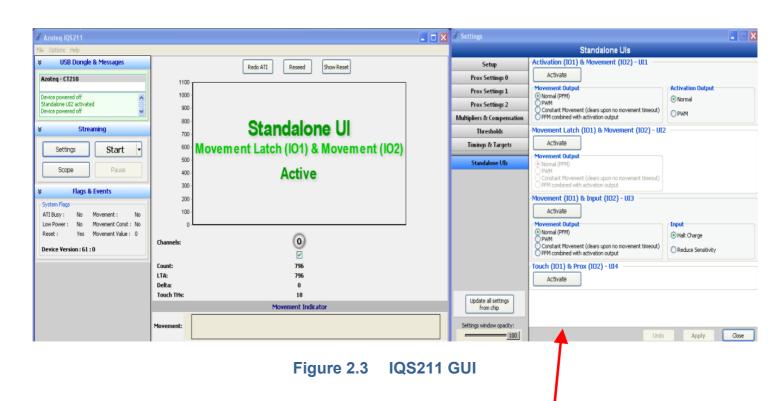

#### 2 Default UI

Figure 2.1 Default UI counts operation

Figure 2.2 Default UI timer operation

Different UI's can be selected in the IQS211 GUI and can be selected to work in standalone mode.

The CT210 is used in conjunction with the GUI to select the different UI's and settings.