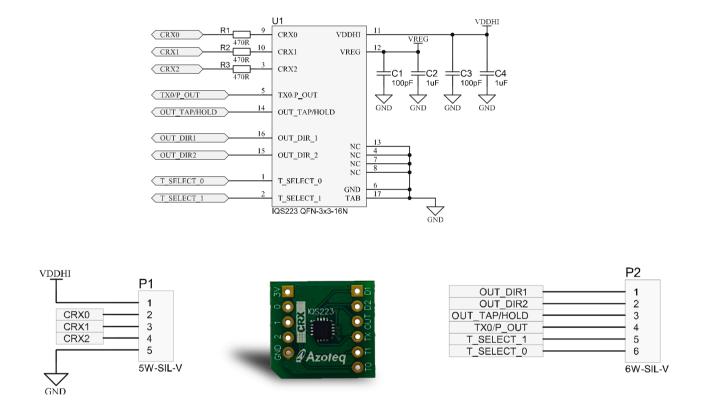

## **IQS223EV01 QUICK START GUIDE**

3 Channel capacitive proximity and touch controller with flick or swipe and tap & hold gesture outputs.

The IQS223 ProxSense<sup>®</sup> IC is a 3-channel projected- or self capacitive proximity and touch controller with best in class sensitivity, signal to noise ratio and power consumption. Swipe and tap gestures are calculated on-chip and reported on GPIO pins.

## **EV-Kit Overview**

- The stamp can be easily wired into an application and connected to a rapid prototype electrode.
- > Flick or swipe gesture detection with individual direction output pins.
- > Tap and hold gesture recognition and output
- > Prox output



## \*Refer to IQS223 datasheet for ATI target selection strap options.

## **X-ON Electronics**

Largest Supplier of Electrical and Electronic Components

Click to view similar products for Touch Sensor Development Tools category:

Click to view products by Azoteq manufacturer:

Other Similar products are found below :

 TSC2100EVM
 TSC2003EVM-PDK
 ATMXT1066T2-DEV-PCB
 ATMXT336UDEVPCB
 LC717A00ARGEVK
 ATMXT641TDAT-I2C-PCB

 MAX20353EVSYS#
 1374
 MIKROE-1906
 1602
 SEN0164
 1982
 STEVAL-PCC009V3
 ATSAMD20-QTRDEMO
 ATQT2-XPRO
 ATQT6 

 XPRO
 2340
 DM160221
 DM160229
 DM160222
 ATQT5-XPRO
 DFR0129
 SEN0170
 SLEXP8019A
 SLEXP8018A
 1375
 SEN0186

 SEN0148
 DK-000013-03
 ROB0103
 cs-useful-01
 DFR0385
 SEN0184
 SX8651EVKA
 1362
 1580
 2024
 3575
 4830
 AS8579-TS\_EK\_DB

 ATQT600
 IQS227/228A