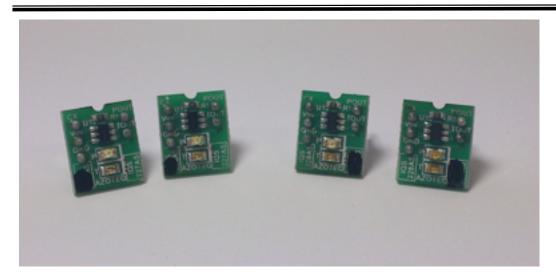

## IQS227AS, IQS228AS Evaluation Kit 1

## Kit contents:

- 2 x Module PCB with IQS227AS (TSOT23-6)
- 2 x Module PCB with IQS228AS (TSOT23-6)

Optional: CT210 Configuration Tool PC interface for Azoteq GUI and programming. (DS100 for GUI only)