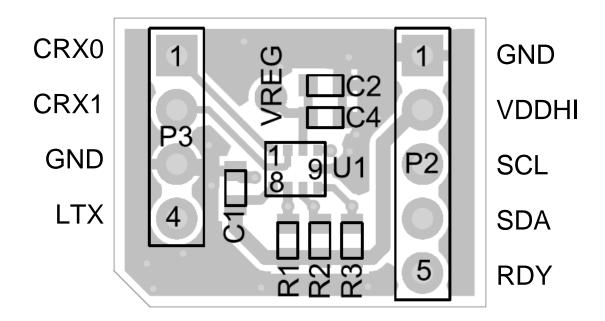

Combination sensor with ambient light sensing (ALS), capacitive proximity/touch, Hall-effect sensor & inductive sensing capabilities

Uses:

- Self Capacitive
- ALS (Full)
- ALS (Basic)
- Inductive
- Hall Switch