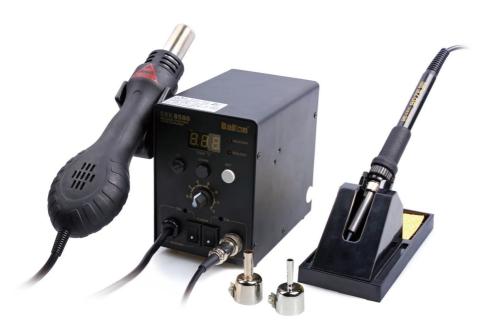

## **SBK8586** 综合维修台

- 系统体积小,焊接手柄特别轻巧,能应付各种焊接,加上拆除芯片功能,是维修工作更加得心应手;
- 二合一设计, 节省工作空间, 并且各功能均可独立使用;
- 可视化操作面板,可调节风量及温度,适合拆除各类QFP、SOP、PLCC或SOJ等芯片;
- 内置先进微型电脑,数码调节/显示系统。;
- 发热材料的自动保护(采用脉冲式加热),能更好维护 发热体、手柄和风头以延长机器使用寿命;
- 防静电设计,对敏感元件特别安全;
- 自动冷却系统, 防止发热元件过热。

## 规格:

| 综合维修台            |      | SBK8586               |
|------------------|------|-----------------------|
| 控制台              | 显示方式 | 数码管                   |
|                  | 出风装置 | 鼓风机                   |
|                  | 风量   | 23L/Min.              |
|                  | 尺寸   | (L)160x(W)95x(H)141mm |
|                  | 重量   | 2.5kg                 |
| 喷<br>枪           | 功率消耗 | 700W                  |
|                  | 热风温度 | 100~500℃              |
|                  | 长度   | 120cm                 |
|                  | 重量   | 184g                  |
| 焊<br>接<br>部<br>分 | 功率消耗 | 60W                   |
|                  | 温度范围 | 200~480°C             |
|                  | 手柄长度 | 120cm                 |
|                  |      |                       |