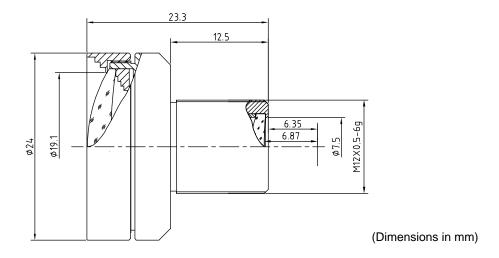

| Technical Specifications  |                   |
|---------------------------|-------------------|
| Image Circle              | 1/1.8"            |
| Focal Length              | 5.5 mm            |
| Aperture                  | f/1.8             |
| Iris Type                 | fixed             |
| MOD                       | 200 mm            |
| Resolution                | MP                |
| Angle of View (D / H / V) | 76° / 64.5° / 51° |
| Back Focal Length         | 6.87 mm           |
| Mount                     | M12x0.5-6g        |