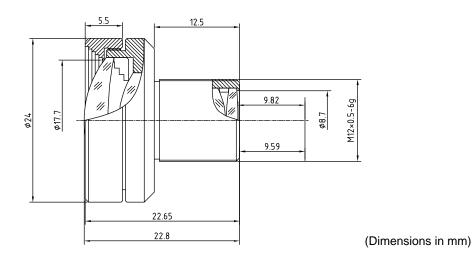

| Technical Specifications  |                 |
|---------------------------|-----------------|
| Image Circle              | 1/1.8"          |
| Focal Length              | 8.0 mm          |
| Aperture                  | f/1.8           |
| Iris Type                 | fixed           |
| MOD                       | 200 mm          |
| Resolution                | MP              |
| Angle of View (D / H / V) | 60° / 50° / 38° |
| Back Focal Length         | 9.82 mm         |
| Mount                     | M12x0.5-6g      |