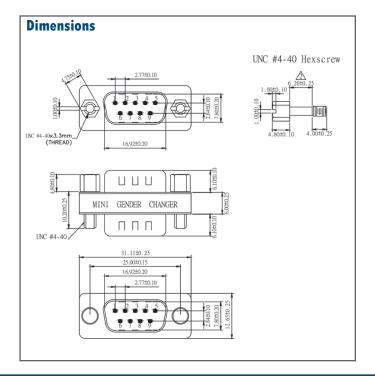

## **Specifications**

| Connector 1      | DB9 male                               |
|------------------|----------------------------------------|
| Connector 2      | DB9 male                               |
| Contact Plating  | Gold plated over nickel                |
| Contact          | Brass                                  |
| Housing Material | Tin-plated shell                       |
| Insulator        | PBT glass fiber reinforced (blue face) |
| Dimensions       | 31.1 x 12.7 x 17.6 mm                  |
| Compliances      | RoHS                                   |