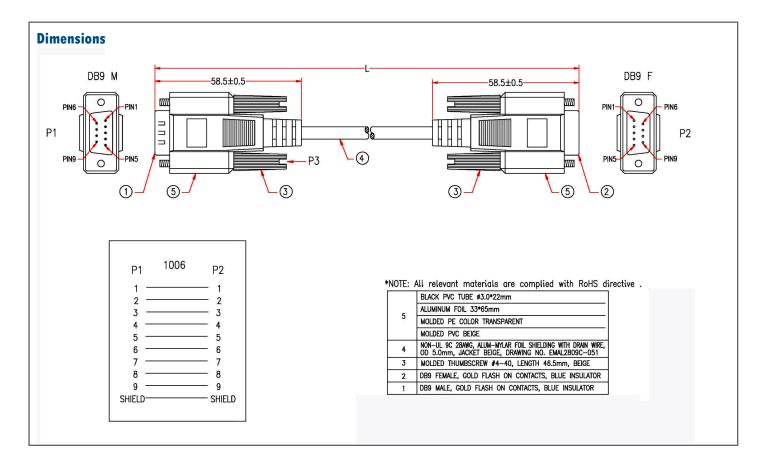

#### **Features**

- · Fully molded backshell with strain relief for extra protection
- 28 AWG stranded conductors for flexibility
- Thumbscrews for tool-less termination
- DB9 male to DB9 female
- REACH, RoHS-3 (2011/65/EU amended by 2015/863/EU)

#### Introduction

These ready-to-use serial cables feature fully molded backshells, strain relief protection. and thumbscrews. Suitable for connecting 9-pin serial devices to laptops, computers and more. Choose from 0.3 to 7.6 meter lengths (1 to 25 ft).

### **Ordering Information**

| Model No.  | Description                          | Length       |
|------------|--------------------------------------|--------------|
| BB-9PAMF1  | Serial Cable, DB9 Male to DB9 Female | 0.3m (1 ft)  |
| BB-9PAMF3  | Serial Cable, DB9 Male to DB9 Female | 0.9m (3 ft)  |
| BB-9PAMF6  | Serial Cable, DB9 Male to DB9 Female | 1.8m (6 ft)  |
| BB-9PAMF10 | Serial Cable, DB9 Male to DB9 Female | 3.1m (10 ft) |
| BB-9PAMF15 | Serial Cable, DB9 Male to DB9 Female | 4.6m (15 ft) |
| BB-9PAMF25 | Serial Cable, DB9 Male to DB9 Female | 7.6m (25 ft) |