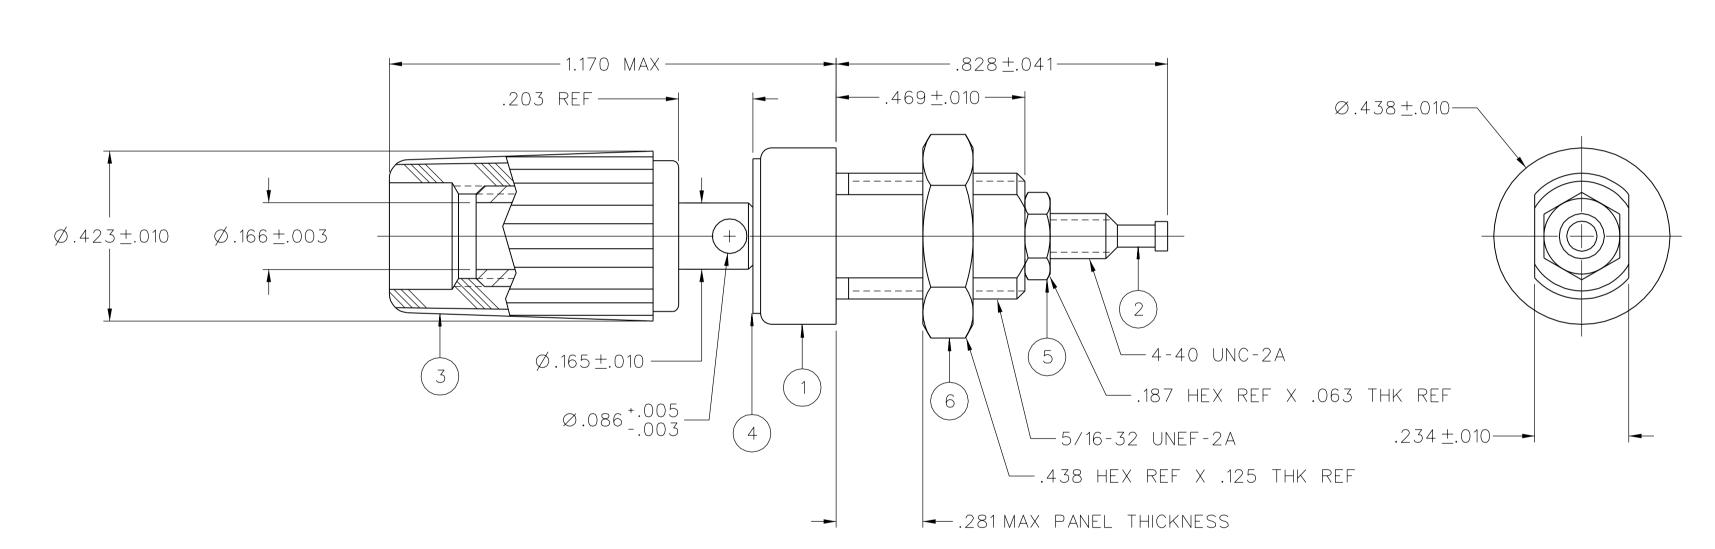

CUSTOMER DRAWING

DRAWING NO.

31c 2-11-03

C - 111-0101/0120-001

REVISIONS

REVISED AND REDRAWN. DRAWING WAS "C" SIZE 111-0101/0120-001/ 110 DATED 9-12-88. SPLIT INTO 4 SEPERATE DWGS. CREATED SHEET 2.

ECN 48700

THIS DRAWING TO BE INTERPRETED PER ASME Y 14.5M - 1994

"μSTATION"

COMPANY CONFIDENTIAL

|  |                                         |           |                  |                |                                                 | COMI AI                                                                                                                                                                                                                                                                                                                                                                                                                                                                                                                                                                                                                                                                                                                                                                                                                                                                                                                                                                                                                                                                                                                                                                                                                                                                                                                                                                                                                                                                                                                                                                                                                                                                                                                                                                                                                                                                                                                                                                                                                                                                                                                   | I COM IDENTIAL                             |  |
|--|-----------------------------------------|-----------|------------------|----------------|-------------------------------------------------|---------------------------------------------------------------------------------------------------------------------------------------------------------------------------------------------------------------------------------------------------------------------------------------------------------------------------------------------------------------------------------------------------------------------------------------------------------------------------------------------------------------------------------------------------------------------------------------------------------------------------------------------------------------------------------------------------------------------------------------------------------------------------------------------------------------------------------------------------------------------------------------------------------------------------------------------------------------------------------------------------------------------------------------------------------------------------------------------------------------------------------------------------------------------------------------------------------------------------------------------------------------------------------------------------------------------------------------------------------------------------------------------------------------------------------------------------------------------------------------------------------------------------------------------------------------------------------------------------------------------------------------------------------------------------------------------------------------------------------------------------------------------------------------------------------------------------------------------------------------------------------------------------------------------------------------------------------------------------------------------------------------------------------------------------------------------------------------------------------------------------|--------------------------------------------|--|
|  | TOLERANCE UNLESS<br>OTHERWISE SPECIFIED |           | DRAWN BY RJB     | DATE<br>1-9-03 | C                                               | inch                                                                                                                                                                                                                                                                                                                                                                                                                                                                                                                                                                                                                                                                                                                                                                                                                                                                                                                                                                                                                                                                                                                                                                                                                                                                                                                                                                                                                                                                                                                                                                                                                                                                                                                                                                                                                                                                                                                                                                                                                                                                                                                      | Cinch Connectivity Solutions P.O. Box 1732 |  |
|  | DECIMALS<br>.XX ———                     | mm<br>——— | CHECKED BY       | DATE           | CON                                             | NECTIVITY SOLUTIONS<br>el group                                                                                                                                                                                                                                                                                                                                                                                                                                                                                                                                                                                                                                                                                                                                                                                                                                                                                                                                                                                                                                                                                                                                                                                                                                                                                                                                                                                                                                                                                                                                                                                                                                                                                                                                                                                                                                                                                                                                                                                                                                                                                           | Waseca, MN 56093<br>1-800-247-8256         |  |
|  | .XXX ———                                |           | APPROVED BY DATE |                |                                                 | ACCEMBLY DINIDING DOCT                                                                                                                                                                                                                                                                                                                                                                                                                                                                                                                                                                                                                                                                                                                                                                                                                                                                                                                                                                                                                                                                                                                                                                                                                                                                                                                                                                                                                                                                                                                                                                                                                                                                                                                                                                                                                                                                                                                                                                                                                                                                                                    |                                            |  |
|  | FINISH                                  |           | RJB              | 2-12-03        | ASSEMBLY, BINDING POST INSULATED, THREADED STUD |                                                                                                                                                                                                                                                                                                                                                                                                                                                                                                                                                                                                                                                                                                                                                                                                                                                                                                                                                                                                                                                                                                                                                                                                                                                                                                                                                                                                                                                                                                                                                                                                                                                                                                                                                                                                                                                                                                                                                                                                                                                                                                                           |                                            |  |
|  |                                         |           | RELEASE DATE     | 2-12-03        | SHEET DRAWING NO.                               |                                                                                                                                                                                                                                                                                                                                                                                                                                                                                                                                                                                                                                                                                                                                                                                                                                                                                                                                                                                                                                                                                                                                                                                                                                                                                                                                                                                                                                                                                                                                                                                                                                                                                                                                                                                                                                                                                                                                                                                                                                                                                                                           |                                            |  |
|  |                                         |           | U/M INCH         | SCALE 4:1      | 2 OF 2                                          | (1 - 111 - (1 - 111 - (1 - 111 - (1 - 111 - (1 - 111 - (1 - 111 - (1 - 111 - (1 - 111 - (1 - 111 - (1 - 111 - (1 - 111 - (1 - 111 - (1 - 111 - (1 - 111 - (1 - 111 - (1 - 111 - (1 - 111 - (1 - 111 - (1 - 111 - (1 - 111 - (1 - 111 - (1 - 111 - (1 - 111 - (1 - 111 - (1 - 111 - (1 - 111 - (1 - 111 - (1 - 111 - (1 - 111 - (1 - 111 - (1 - 111 - (1 - 111 - (1 - 111 - (1 - 111 - (1 - 111 - (1 - 111 - (1 - 111 - (1 - 111 - (1 - 111 - (1 - 111 - (1 - 111 - (1 - 111 - (1 - 111 - (1 - 111 - (1 - 111 - (1 - 111 - (1 - 111 - (1 - 111 - (1 - 111 - (1 - 111 - (1 - 111 - (1 - 111 - (1 - 111 - (1 - 111 - (1 - 111 - (1 - 111 - (1 - 111 - (1 - 111 - (1 - 111 - (1 - 111 - (1 - 111 - (1 - 111 - (1 - 111 - (1 - 111 - (1 - 111 - (1 - 111 - (1 - 111 - (1 - 111 - (1 - 111 - (1 - 111 - (1 - 111 - (1 - 111 - (1 - 111 - (1 - 111 - (1 - 111 - (1 - 111 - (1 - 111 - (1 - 111 - (1 - 111 - (1 - 111 - (1 - 111 - (1 - 111 - (1 - 111 - (1 - 111 - (1 - 111 - (1 - 111 - (1 - 111 - (1 - 111 - (1 - 111 - (1 - 111 - (1 - 111 - (1 - 111 - (1 - 111 - (1 - 111 - (1 - 111 - (1 - 111 - (1 - 111 - (1 - 111 - (1 - 111 - (1 - 111 - (1 - 111 - (1 - 111 - (1 - 111 - (1 - 111 - (1 - 111 - (1 - 111 - (1 - 111 - (1 - 111 - (1 - 111 - (1 - 111 - (1 - 111 - (1 - 111 - (1 - 111 - (1 - 111 - (1 - 111 - (1 - 111 - (1 - 111 - (1 - 111 - (1 - 111 - (1 - 111 - (1 - 111 - (1 - 111 - (1 - 111 - (1 - 111 - (1 - 111 - (1 - 111 - (1 - 111 - (1 - 111 - (1 - 111 - (1 - 111 - (1 - 111 - (1 - 111 - (1 - 111 - (1 - 111 - (1 - 111 - (1 - 111 - (1 - 111 - (1 - 111 - (1 - 111 - (1 - 111 - (1 - 111 - (1 - 111 - (1 - 111 - (1 - 111 - (1 - 111 - (1 - 111 - (1 - 111 - (1 - 111 - (1 - 111 - (1 - 111 - (1 - 111 - (1 - 111 - (1 - 111 - (1 - 111 - (1 - 111 - (1 - 111 - (1 - (1 - 111 - (1 - (1 - 111 - (1 - (1 - (1 - 111 - (1 - (1 - (1 - (1 - (1 - (1 - (1 - (1 - (1 - (1 - (1 - (1 - (1 - (1 - (1 - (1 - (1 - (1 - (1 - (1 - (1 - (1 - (1 - (1 - (1 - (1 - (1 - (1 - (1 - (1 - (1 - (1 - (1 - (1 - (1 - (1 - (1 - (1 - (1 - (1 - (1 - (1 - (1 - (1 - (1 - (1 - (1 - (1 - (1 - (1 - (1 - (1 - (1 - (1 - (1 | 0101-0120-001                              |  |