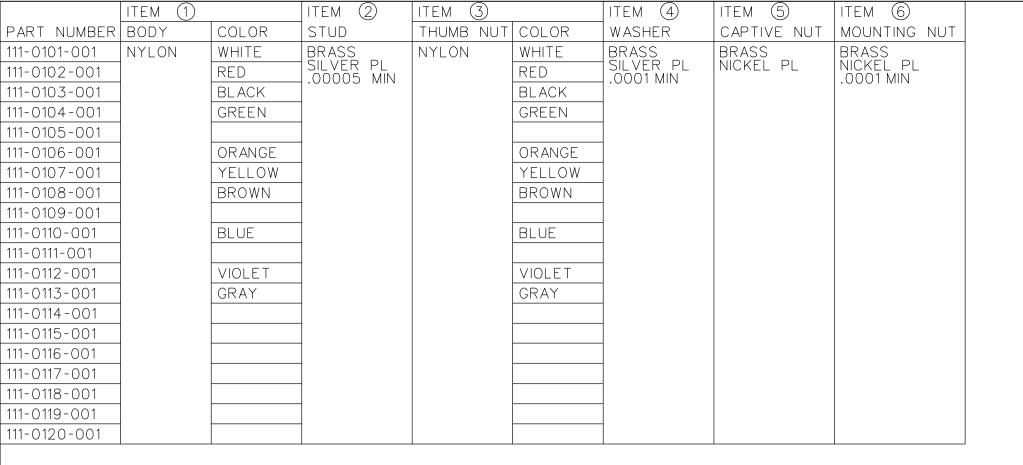

MOUNTING HOLE OPTIONS

2:1

NOTES:

SPECIFICATIONS:

ELECTRICAL:

CURRENT RATING: 15 AMPS DC MINIMUM
DIELECTRIC WITHSTANDING VOLTAGE: 5700 VRMS MINIMUM
RECOMMENDED WORKING VOLTAGE: 2850 VRMS MAXIMUM
INSULATION RESISTANCE: 5000 MEGOHMS MINIMUM
CONTACT RESISTANCE: 10 MILLIOHMS MAXIMUM (MATING PLUG)

2 MILLIOHMS MAXIMUM (#16 WIRE TO TERMINAL)

MECHANICAL:

THUMBNUT WITHSTANDING TORQUE: 4 IN-LB MINIMUM INSULATOR WITHSTANDING TORQUE: 8 IN-LB MINIMUM PLASTIC MOUNTING THREAD STRIPPING TORQUE: 6 IN-LB MINIMUM WIRE ACCEPTABILITY: 16 AWG OR SMALLER WIRE ATTACHMENT: SOLDER MATING REFERENCE:

BANANA PLUG WIDTH: .175 NOMINAL CROSSHOLE WIRE: 12 AWG OR SMALLER THUMBNUT DURABILITY: 1000 CYCLES

ENVIRONMENTAL:

(MEETS OR EXCEEDS THE APPLICABLE PARAGRAPH OF MIL-P-55149) OPERATING TEMPERATURE: -55 DEG C TO 85 DEG C TEMPERATURE RISE AT RATED CURRENT: 10 DEG C CORROSION: MIL-STD-202, METHOD 101, CONDITION B SHOCK: MIL-STD-202, METHOD 213, CONDITION I VIBRATION: MIL-STD-202, METHOD 201 MOISTURE RESISTANCE: MIL-STD-202, METHOD 106

CUSTOMER DRAWING

DRAWING NO.

31c 2-11-03

C - 111-0101/0120-001

REVISIONS

REVISED AND REDRAWN. DRAWING WAS "C" SIZE 111-0101/0120-001/ 110 DATED 9-12-88. SPLIT INTO 4 SEPERATE DWGS. CREATED SHEET 2.

ECN 48700