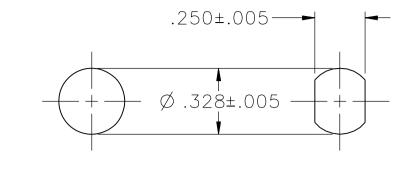

CUSTOMER DRAWING

DRAWING NO.

31c 2-11-03

C - 111-0101/0120-001

REVISIONS

REVISED AND REDRAWN. DRAWING WAS "C" SIZE 111-0101/0120-001/ 110 DATED 9-12-88. SPLIT INTO 4 SEPERATE DWGS. CREATED SHEET 2.

ECN 48700