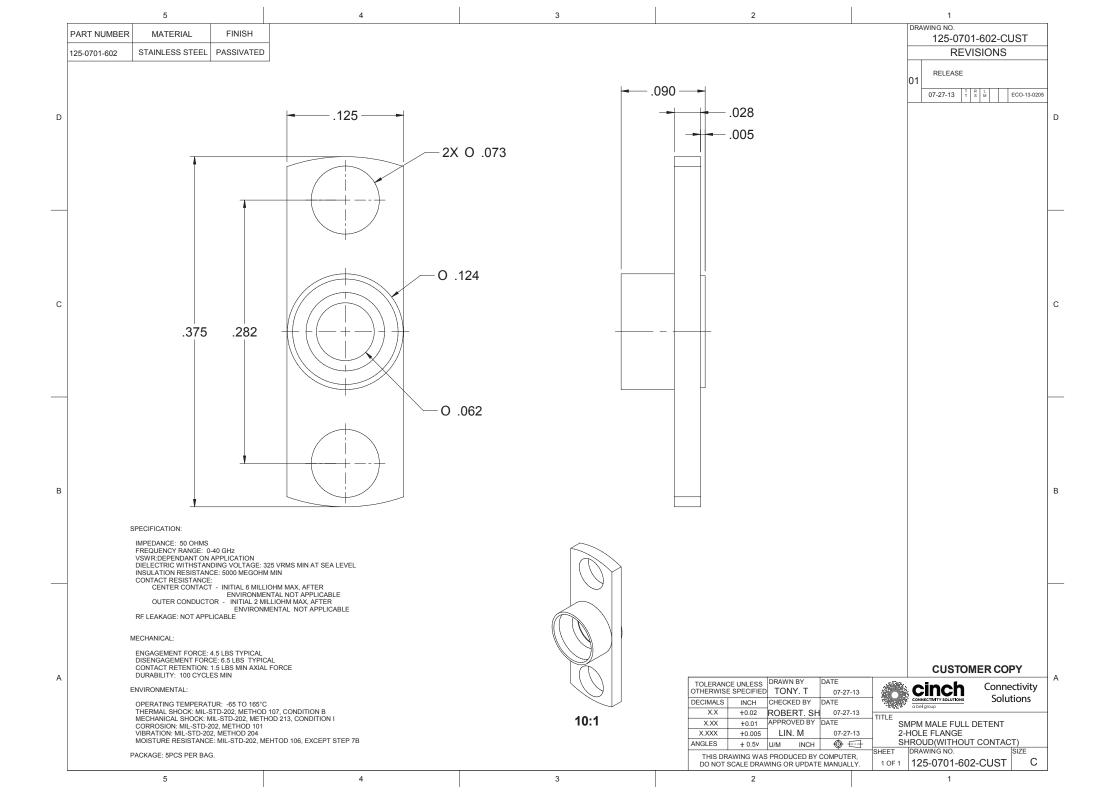

## **X-ON Electronics**

Largest Supplier of Electrical and Electronic Components

Click to view similar products for RF Connectors / Coaxial Connectors category:

Click to view products by Bel Fuse manufacturer:

Other Similar products are found below:

8915-1511-000 89674-0827 6001-7071-019 6002-7051-003 6002-7551-202 6059674-1 619550-1 630059-000 M39030/3-01N 6500-7071-046 6769 CX050L2AQ 7002-1541-010 7002-1542-011 7004-1512-000 7009-1511-004 7010-1511-000 7029-1511-060 7101-1541-010 7101-1571-002 7145-1521-002 7203-1571-003 7209-1511-011 7210-1511-015 7210-1511-019 73137-5015 73216-2241 73404-2300 7405-1521-005 7405-1521-802 8527 8547 FS11V 877931 9049-9513-000 9074-9513-000 9101-9573-002 910A205F 9130-9573-002 PL11SC-026 PL375-33 PL40-5 PL74C-221 PL75MC-217 PL803-7 980-8666-005 1200